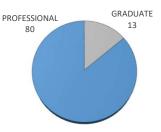

# HEADCOUNT ENROLLMENT BY CLASSIFICATION

### **University of Oklahoma Health Sciences Center**

| 1                           |      | ENROLLMENT |       |      | ENROLLMENT - TULSA |       |       | STUDENT CREDIT HOURS |       | FULL-TIME EQUIV |  |
|-----------------------------|------|------------|-------|------|--------------------|-------|-------|----------------------|-------|-----------------|--|
|                             | Male | Female     | TOTAL | Male | Female             | TOTAL | TOTAL | TULSA                | TOTAL | TULSA           |  |
| PROFESSIONAL                | 24   | 56         | 80    | 0    | 0                  | 0     | 466   | 0                    | 77.66 | 0               |  |
| 1st Year Professional       | 0    | 0          | 0     | 0    | 0                  | 0     | 0     | 0                    | 0     | 0               |  |
| 2nd Year Professional       | 0    | 2          | 2     | 0    | 0                  | 0     | 0     | 0                    | 0     | 0               |  |
| 3rd Year Professional       | 9    | 29         | 38    | 0    | 0                  | 0     | 0     | 0                    | 0     | 0               |  |
| 4th Year Professional       | 15   | 25         | 40    | 0    | 0                  | 0     | 466   | 0                    | 77.66 | 0               |  |
| Non-Degree Professional     | 0    | 0          | 0     | 0    | 0                  | 0     | 0     | 0                    | 0     | 0               |  |
| GRADUATE                    | 6    | 7          | 13    | 0    | 0                  | 0     | 39    | 0                    | 6.5   | 0               |  |
| Graduate Students           | 6    | 7          | 13    | 0    | 0                  | 0     | 39    | 0                    | 6.5   | 0               |  |
| Graduate - Unclassified     | 0    | 0          | 0     | 0    | 0                  | 0     | 0     | 0                    | 0     | 0               |  |
| TOTAL - COLLEGE OF PHARMACY | 30   | 63         | 93    | 0    | 0                  | 0     | 505   | 0                    | 84.16 | 0               |  |