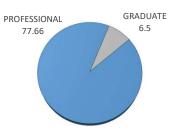

# FULL-TIME-EQUIVALENT ENROLLMENT BY CLASSIFICATION

<sup>\*</sup> Full-Time Equivalent enrollment for Fall and Spring semesters is calculated by dividing Graduate and Professional enrollment credit hours by 12, the Undergraduate enrollment credit hours by 15. Full-Time Equivalent enrollment for Summer semesters is calculated by dividing enrollment credit hours for all levels by 6.

### **University of Oklahoma Health Sciences Center**

| 1                           |      | ENROLLMENT |       |      | ENROLLMENT - TULSA |       |       | STUDENT CREDIT HOURS |       | FULL-TIME EQUIV |  |
|-----------------------------|------|------------|-------|------|--------------------|-------|-------|----------------------|-------|-----------------|--|
|                             | Male | Female     | TOTAL | Male | Female             | TOTAL | TOTAL | TULSA                | TOTAL | TULSA           |  |
| PROFESSIONAL                | 24   | 56         | 80    | 0    | 0                  | 0     | 466   | 0                    | 77.66 | 0               |  |
| 1st Year Professional       | 0    | 0          | 0     | 0    | 0                  | 0     | 0     | 0                    | 0     | 0               |  |
| 2nd Year Professional       | 0    | 2          | 2     | 0    | 0                  | 0     | 0     | 0                    | 0     | 0               |  |
| 3rd Year Professional       | 9    | 29         | 38    | 0    | 0                  | 0     | 0     | 0                    | 0     | 0               |  |
| 4th Year Professional       | 15   | 25         | 40    | 0    | 0                  | 0     | 466   | 0                    | 77.66 | 0               |  |
| Non-Degree Professional     | 0    | 0          | 0     | 0    | 0                  | 0     | 0     | 0                    | 0     | 0               |  |
| GRADUATE                    | 6    | 7          | 13    | 0    | 0                  | 0     | 39    | 0                    | 6.5   | 0               |  |
| Graduate Students           | 6    | 7          | 13    | 0    | 0                  | 0     | 39    | 0                    | 6.5   | 0               |  |
| Graduate - Unclassified     | 0    | 0          | 0     | 0    | 0                  | 0     | 0     | 0                    | 0     | 0               |  |
| TOTAL - COLLEGE OF PHARMACY | 30   | 63         | 93    | 0    | 0                  | 0     | 505   | 0                    | 84.16 | 0               |  |