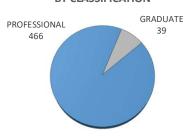

# CREDIT HOURS ENROLLMENT BY CLASSIFICATION

### **University of Oklahoma Health Sciences Center**

| 1                           |      | ENROLLMENT |       |      | ENROLLMENT - TULSA |       |       | STUDENT CREDIT HOURS |       | FULL-TIME EQUIV |  |
|-----------------------------|------|------------|-------|------|--------------------|-------|-------|----------------------|-------|-----------------|--|
|                             | Male | Female     | TOTAL | Male | Female             | TOTAL | TOTAL | TULSA                | TOTAL | TULSA           |  |
| PROFESSIONAL                | 24   | 56         | 80    | 0    | 0                  | 0     | 466   | 0                    | 77.66 | 0               |  |
| 1st Year Professional       | 0    | 0          | 0     | 0    | 0                  | 0     | 0     | 0                    | 0     | 0               |  |
| 2nd Year Professional       | 0    | 2          | 2     | 0    | 0                  | 0     | 0     | 0                    | 0     | 0               |  |
| 3rd Year Professional       | 9    | 29         | 38    | 0    | 0                  | 0     | 0     | 0                    | 0     | 0               |  |
| 4th Year Professional       | 15   | 25         | 40    | 0    | 0                  | 0     | 466   | 0                    | 77.66 | 0               |  |
| Non-Degree Professional     | 0    | 0          | 0     | 0    | 0                  | 0     | 0     | 0                    | 0     | 0               |  |
| GRADUATE                    | 6    | 7          | 13    | 0    | 0                  | 0     | 39    | 0                    | 6.5   | 0               |  |
| Graduate Students           | 6    | 7          | 13    | 0    | 0                  | 0     | 39    | 0                    | 6.5   | 0               |  |
| Graduate - Unclassified     | 0    | 0          | 0     | 0    | 0                  | 0     | 0     | 0                    | 0     | 0               |  |
| TOTAL - COLLEGE OF PHARMACY | 30   | 63         | 93    | 0    | 0                  | 0     | 505   | 0                    | 84.16 | 0               |  |