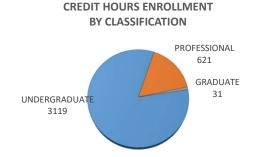

|                            | - , , -    |        |                    |      |                      |       |                 |       |        |        |
|----------------------------|------------|--------|--------------------|------|----------------------|-------|-----------------|-------|--------|--------|
| CLASSIFICATION             | ENROLLMENT |        | ENROLLMENT - TULSA |      | STUDENT CREDIT HOURS |       | FULL-TIME EQUIV |       |        |        |
|                            | Male       | Female | TOTAL              | Male | Female               | TOTAL | TOTAL           | TULSA | TOTAL  | TULSA  |
| UNDERGRADUATE              | 65         | 361    | 426                | 27   | 110                  | 137   | 3119            | 1212  | 520.3  | 202.19 |
| Third-Year Students        | 20         | 81     | 101                | 11   | 34                   | 45    | 1212            | 540   | 202    | 90     |
| Fourth-Year Students       | 45         | 280    | 325                | 16   | 76                   | 92    | 1907            | 672   | 318.3  | 112.19 |
| PROFESSIONAL               | 12         | 140    | 152                | 3    | 20                   | 23    | 621             | 94    | 103.31 | 15.63  |
| Professional               | 12         | 140    | 152                | 3    | 20                   | 23    | 621             | 94    | 103.31 | 15.63  |
| Professional - Special     | 0          | 0      | 0                  | 0    | 0                    | 0     | 0               | 0     | 0      | 0      |
| GRADUATE                   | 1          | 7      | 8                  | 0    | 0                    | 0     | 31              | 0     | 5.17   | 0      |
| Graduate Students          | 1          | 7      | 8                  | 0    | 0                    | 0     | 31              | 0     | 5.17   | 0      |
| Graduate - Unclassified    | 0          | 0      | 0                  | 0    | 0                    | 0     | 0               | 0     | 0      | 0      |
| TOTAL - COLLEGE OF NURSING | 78         | 508    | 586                | 30   | 130                  | 160   | 3771            | 1306  | 628.78 | 217.82 |