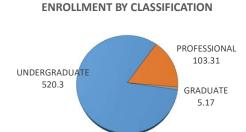

|                            | - , , -    |        |                    |      |                      |       |                 |       |        |        |
|----------------------------|------------|--------|--------------------|------|----------------------|-------|-----------------|-------|--------|--------|
| CLASSIFICATION             | ENROLLMENT |        | ENROLLMENT - TULSA |      | STUDENT CREDIT HOURS |       | FULL-TIME EQUIV |       |        |        |
|                            | Male       | Female | TOTAL              | Male | Female               | TOTAL | TOTAL           | TULSA | TOTAL  | TULSA  |
| UNDERGRADUATE              | 65         | 361    | 426                | 27   | 110                  | 137   | 3119            | 1212  | 520.3  | 202.19 |
| Third-Year Students        | 20         | 81     | 101                | 11   | 34                   | 45    | 1212            | 540   | 202    | 90     |
| Fourth-Year Students       | 45         | 280    | 325                | 16   | 76                   | 92    | 1907            | 672   | 318.3  | 112.19 |
| PROFESSIONAL               | 12         | 140    | 152                | 3    | 20                   | 23    | 621             | 94    | 103.31 | 15.63  |
| Professional               | 12         | 140    | 152                | 3    | 20                   | 23    | 621             | 94    | 103.31 | 15.63  |
| Professional - Special     | 0          | 0      | 0                  | 0    | 0                    | 0     | 0               | 0     | 0      | 0      |
| GRADUATE                   | 1          | 7      | 8                  | 0    | 0                    | 0     | 31              | 0     | 5.17   | 0      |
| Graduate Students          | 1          | 7      | 8                  | 0    | 0                    | 0     | 31              | 0     | 5.17   | 0      |
| Graduate - Unclassified    | 0          | 0      | 0                  | 0    | 0                    | 0     | 0               | 0     | 0      | 0      |
| TOTAL - COLLEGE OF NURSING | 78         | 508    | 586                | 30   | 130                  | 160   | 3771            | 1306  | 628.78 | 217.82 |

**FULL-TIME-EQUIVALENT** 

<sup>\*</sup> Full-Time Equivalent enrollment for Fall and Spring semesters is calculated by dividing Graduate and Professional enrollment credit hours by 12, the Undergraduate enrollment credit hours by 15. Full-Time Equivalent enrollment for Summer semesters is calculated by dividing enrollment credit hours for all levels by 6.