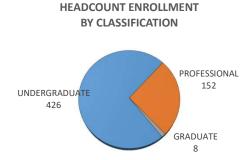

|                            | - , , -    |        |                    |      |                      |       |                 |       |        |        |
|----------------------------|------------|--------|--------------------|------|----------------------|-------|-----------------|-------|--------|--------|
| CLASSIFICATION             | ENROLLMENT |        | ENROLLMENT - TULSA |      | STUDENT CREDIT HOURS |       | FULL-TIME EQUIV |       |        |        |
|                            | Male       | Female | TOTAL              | Male | Female               | TOTAL | TOTAL           | TULSA | TOTAL  | TULSA  |
| UNDERGRADUATE              | 65         | 361    | 426                | 27   | 110                  | 137   | 3119            | 1212  | 520.3  | 202.19 |
| Third-Year Students        | 20         | 81     | 101                | 11   | 34                   | 45    | 1212            | 540   | 202    | 90     |
| Fourth-Year Students       | 45         | 280    | 325                | 16   | 76                   | 92    | 1907            | 672   | 318.3  | 112.19 |
| PROFESSIONAL               | 12         | 140    | 152                | 3    | 20                   | 23    | 621             | 94    | 103.31 | 15.63  |
| Professional               | 12         | 140    | 152                | 3    | 20                   | 23    | 621             | 94    | 103.31 | 15.63  |
| Professional - Special     | 0          | 0      | 0                  | 0    | 0                    | 0     | 0               | 0     | 0      | 0      |
| GRADUATE                   | 1          | 7      | 8                  | 0    | 0                    | 0     | 31              | 0     | 5.17   | 0      |
| Graduate Students          | 1          | 7      | 8                  | 0    | 0                    | 0     | 31              | 0     | 5.17   | 0      |
| Graduate - Unclassified    | 0          | 0      | 0                  | 0    | 0                    | 0     | 0               | 0     | 0      | 0      |
| TOTAL - COLLEGE OF NURSING | 78         | 508    | 586                | 30   | 130                  | 160   | 3771            | 1306  | 628.78 | 217.82 |