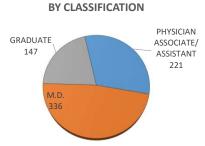

| CLASSIFICATION                |      | ENROLLMENT |       | ENROLLMENT - TULSA |        | STUDENT CREDIT HOURS ENROLLED |       | STUDENT CLOCK HOURS ENROLLED** |        | FULL-TIME EQUIV<br>ENROLLMENT* |         |        |
|-------------------------------|------|------------|-------|--------------------|--------|-------------------------------|-------|--------------------------------|--------|--------------------------------|---------|--------|
|                               | Male | Female     | TOTAL | Male               | Female | TOTAL                         | TOTAL | TULSA                          | TOTAL  | TULSA                          | TOTAL   | TULSA  |
| M.D.                          | 179  | 157        | 336   | 29                 | 32     | 61                            | 3502  | 785                            | 104410 | 23330                          | 580.48  | 129.63 |
| 1st Year Students             | 0    | 0          | 0     | 0                  | 0      | 0                             | 0     | 0                              | 0      | 0                              | 0       | 0      |
| 2nd Year Students             | 9    | 1          | 10    | 3                  | 1      | 4                             | 21    | 21                             | 600    | 600                            | 3.33    | 3.33   |
| 3rd Year Students             | 86   | 81         | 167   | 14                 | 13     | 27                            | 1770  | 433                            | 53807  | 13087                          | 299.08  | 72.68  |
| 4th Year Students             | 84   | 75         | 159   | 12                 | 18     | 30                            | 1711  | 331                            | 50003  | 9643                           | 278.07  | 53.62  |
| GRADUATE                      | 61   | 86         | 147   | 0                  | 0      | 0                             | 474   | 0                              | 0      | 0                              | 79.02   | 0      |
| Graduate - Degree Candidate   | 61   | 86         | 147   | 0                  | 0      | 0                             | 474   | 0                              | 0      | 0                              | 79.02   | 0      |
| Graduate - Unclassified       | 0    | 0          | 0     | 0                  | 0      | 0                             | 0     | 0                              | 0      | 0                              | 0       | 0      |
| PHYSICIAN ASSOCIATE/ASSISTANT | 35   | 186        | 221   | 17                 | 53     | 70                            | 2839  | 845                            | 0      | 0                              | 473.38  | 140.85 |
| 1st Year Professional         | 13   | 66         | 79    | 6                  | 18     | 24                            | 861   | 311                            | 0      | 0                              | 143.76  | 51.91  |
| 2nd Year Professional         | 13   | 61         | 74    | 6                  | 18     | 24                            | 1154  | 354                            | 0      | 0                              | 192.5   | 59     |
| 3rd Year Professional         | 9    | 59         | 68    | 5                  | 17     | 22                            | 824   | 180                            | 0      | 0                              | 137.12  | 29.94  |
| TOTAL - COLLEGE OF MEDICINE   | 275  | 429        | 704   | 46                 | 85     | 131                           | 6815  | 1630                           | 104410 | 23330                          | 1132.88 | 270.48 |

#### HEADCOUNT ENROLLMENT BY CLASSIFICATION

<sup>\*</sup> Full-Time Equivalent enrollment for Fall and Spring semesters is calculated by dividing Graduate and Professional enrollment credit hours by 12, the Undergraduate enrollment credit hours by 15. Full-Time Equivalent enrollment for Summer semesters is calculated by dividing enrollment credit hours for all levels by 6.