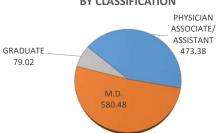

| CLASSIFICATION                |      | ENROLLMENT |       | ENROLLMENT - TULSA |        | STUDENT CREDIT HOURS ENROLLED |       | STUDENT CLOCK HOURS ENROLLED** |        | FULL-TIME EQUIV<br>ENROLLMENT* |         |        |
|-------------------------------|------|------------|-------|--------------------|--------|-------------------------------|-------|--------------------------------|--------|--------------------------------|---------|--------|
|                               | Male | Female     | TOTAL | Male               | Female | TOTAL                         | TOTAL | TULSA                          | TOTAL  | TULSA                          | TOTAL   | TULSA  |
| M.D.                          | 179  | 157        | 336   | 29                 | 32     | 61                            | 3502  | 785                            | 104410 | 23330                          | 580.48  | 129.63 |
| 1st Year Students             | 0    | 0          | 0     | 0                  | 0      | 0                             | 0     | 0                              | 0      | 0                              | 0       | 0      |
| 2nd Year Students             | 9    | 1          | 10    | 3                  | 1      | 4                             | 21    | 21                             | 600    | 600                            | 3.33    | 3.33   |
| 3rd Year Students             | 86   | 81         | 167   | 14                 | 13     | 27                            | 1770  | 433                            | 53807  | 13087                          | 299.08  | 72.68  |
| 4th Year Students             | 84   | 75         | 159   | 12                 | 18     | 30                            | 1711  | 331                            | 50003  | 9643                           | 278.07  | 53.62  |
| GRADUATE                      | 61   | 86         | 147   | 0                  | 0      | 0                             | 474   | 0                              | 0      | 0                              | 79.02   | 0      |
| Graduate - Degree Candidate   | 61   | 86         | 147   | 0                  | 0      | 0                             | 474   | 0                              | 0      | 0                              | 79.02   | 0      |
| Graduate - Unclassified       | 0    | 0          | 0     | 0                  | 0      | 0                             | 0     | 0                              | 0      | 0                              | 0       | 0      |
| PHYSICIAN ASSOCIATE/ASSISTANT | 35   | 186        | 221   | 17                 | 53     | 70                            | 2839  | 845                            | 0      | 0                              | 473.38  | 140.85 |
| 1st Year Professional         | 13   | 66         | 79    | 6                  | 18     | 24                            | 861   | 311                            | 0      | 0                              | 143.76  | 51.91  |
| 2nd Year Professional         | 13   | 61         | 74    | 6                  | 18     | 24                            | 1154  | 354                            | 0      | 0                              | 192.5   | 59     |
| 3rd Year Professional         | 9    | 59         | 68    | 5                  | 17     | 22                            | 824   | 180                            | 0      | 0                              | 137.12  | 29.94  |
| TOTAL - COLLEGE OF MEDICINE   | 275  | 429        | 704   | 46                 | 85     | 131                           | 6815  | 1630                           | 104410 | 23330                          | 1132.88 | 270.48 |