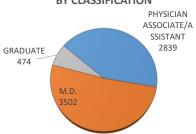

| CLASSIFICATION                |      | ENROLLMENT |       | ENROLLMENT - TULSA |        | STUDENT CREDIT HOURS ENROLLED |       | STUDENT CLOCK HOURS ENROLLED** |        | FULL-TIME EQUIV<br>ENROLLMENT* |         |        |
|-------------------------------|------|------------|-------|--------------------|--------|-------------------------------|-------|--------------------------------|--------|--------------------------------|---------|--------|
|                               | Male | Female     | TOTAL | Male               | Female | TOTAL                         | TOTAL | TULSA                          | TOTAL  | TULSA                          | TOTAL   | TULSA  |
| M.D.                          | 179  | 157        | 336   | 29                 | 32     | 61                            | 3502  | 785                            | 104410 | 23330                          | 580.48  | 129.63 |
| 1st Year Students             | 0    | 0          | 0     | 0                  | 0      | 0                             | 0     | 0                              | 0      | 0                              | 0       | 0      |
| 2nd Year Students             | 9    | 1          | 10    | 3                  | 1      | 4                             | 21    | 21                             | 600    | 600                            | 3.33    | 3.33   |
| 3rd Year Students             | 86   | 81         | 167   | 14                 | 13     | 27                            | 1770  | 433                            | 53807  | 13087                          | 299.08  | 72.68  |
| 4th Year Students             | 84   | 75         | 159   | 12                 | 18     | 30                            | 1711  | 331                            | 50003  | 9643                           | 278.07  | 53.62  |
| GRADUATE                      | 61   | 86         | 147   | 0                  | 0      | 0                             | 474   | 0                              | 0      | 0                              | 79.02   | 0      |
| Graduate - Degree Candidate   | 61   | 86         | 147   | 0                  | 0      | 0                             | 474   | 0                              | 0      | 0                              | 79.02   | 0      |
| Graduate - Unclassified       | 0    | 0          | 0     | 0                  | 0      | 0                             | 0     | 0                              | 0      | 0                              | 0       | 0      |
| PHYSICIAN ASSOCIATE/ASSISTANT | 35   | 186        | 221   | 17                 | 53     | 70                            | 2839  | 845                            | 0      | 0                              | 473.38  | 140.85 |
| 1st Year Professional         | 13   | 66         | 79    | 6                  | 18     | 24                            | 861   | 311                            | 0      | 0                              | 143.76  | 51.91  |
| 2nd Year Professional         | 13   | 61         | 74    | 6                  | 18     | 24                            | 1154  | 354                            | 0      | 0                              | 192.5   | 59     |
| 3rd Year Professional         | 9    | 59         | 68    | 5                  | 17     | 22                            | 824   | 180                            | 0      | 0                              | 137.12  | 29.94  |
| TOTAL - COLLEGE OF MEDICINE   | 275  | 429        | 704   | 46                 | 85     | 131                           | 6815  | 1630                           | 104410 | 23330                          | 1132.88 | 270.48 |

# CREDIT HOURS ENROLLMENT BY CLASSIFICATION