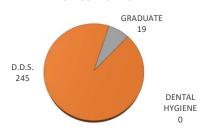

| CLASSIFICATION               |      | ENROLLMENT |       | ENROLLMENT - TULSA |        | STUDENT CREDIT HOURS |       | FULL-TIME EQUIV |        |       |
|------------------------------|------|------------|-------|--------------------|--------|----------------------|-------|-----------------|--------|-------|
|                              | Male | Female     | TOTAL | Male               | Female | TOTAL                | TOTAL | TULSA           | TOTAL  | TULSA |
| DENTAL HYGIENE               | 0    | 0          | 0     | 0                  | 0      | 0                    | 0     | 0               | 0      | 0     |
| Junior                       | 0    | 0          | 0     | 0                  | 0      | 0                    | 0     | 0               | 0      | 0     |
| Senior                       | 0    | 0          | 0     | 0                  | 0      | 0                    | 0     | 0               | 0      | 0     |
| D.D.S.                       | 107  | 137        | 245   | 6                  | 8      | 14                   | 1767  | 126             | 294.15 | 21    |
| 1st Year Students            | 23   | 30         | 53    | 0                  | 0      | 0                    | 265   | 0               | 43.99  | 0     |
| 2nd Year Students            | 30   | 24         | 54    | 0                  | 0      | 0                    | 265   | 0               | 43.99  | 0     |
| 3rd Year Students            | 26   | 43         | 70    | 4                  | 3      | 7                    | 420   | 42              | 70     | 7     |
| 4th Year Students            | 28   | 40         | 68    | 2                  | 5      | 7                    | 817   | 84              | 136.17 | 14    |
| Special Students             | 0    | 0          | 0     | 0                  | 0      | 0                    | 0     | 0               | 0      | 0     |
| GRADUATE                     | 8    | 11         | 19    | 0                  | 0      | 0                    | 86    | 0               | 14.33  | 0     |
| Graduate Students            | 8    | 11         | 19    | 0                  | 0      | 0                    | 86    | 0               | 14.33  | 0     |
| TOTAL - COLLEGE OF DENTISTRY | 115  | 148        | 264   | 6                  | 8      | 14                   | 1853  | 126             | 308.48 | 21    |