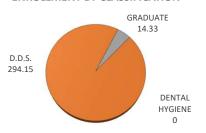

| CLASSIFICATION               |      | ENROLLMENT |       | ENROLLMENT - TULSA |        | STUDENT CREDIT HOURS |       | FULL-TIME EQUIV |        |       |
|------------------------------|------|------------|-------|--------------------|--------|----------------------|-------|-----------------|--------|-------|
|                              | Male | Female     | TOTAL | Male               | Female | TOTAL                | TOTAL | TULSA           | TOTAL  | TULSA |
| DENTAL HYGIENE               | 0    | 0          | 0     | 0                  | 0      | 0                    | 0     | 0               | 0      | 0     |
| Junior                       | 0    | 0          | 0     | 0                  | 0      | 0                    | 0     | 0               | 0      | 0     |
| Senior                       | 0    | 0          | 0     | 0                  | 0      | 0                    | 0     | 0               | 0      | 0     |
| D.D.S.                       | 107  | 137        | 245   | 6                  | 8      | 14                   | 1767  | 126             | 294.15 | 21    |
| 1st Year Students            | 23   | 30         | 53    | 0                  | 0      | 0                    | 265   | 0               | 43.99  | 0     |
| 2nd Year Students            | 30   | 24         | 54    | 0                  | 0      | 0                    | 265   | 0               | 43.99  | 0     |
| 3rd Year Students            | 26   | 43         | 70    | 4                  | 3      | 7                    | 420   | 42              | 70     | 7     |
| 4th Year Students            | 28   | 40         | 68    | 2                  | 5      | 7                    | 817   | 84              | 136.17 | 14    |
| Special Students             | 0    | 0          | 0     | 0                  | 0      | 0                    | 0     | 0               | 0      | 0     |
| GRADUATE                     | 8    | 11         | 19    | 0                  | 0      | 0                    | 86    | 0               | 14.33  | 0     |
| Graduate Students            | 8    | 11         | 19    | 0                  | 0      | 0                    | 86    | 0               | 14.33  | 0     |
| TOTAL - COLLEGE OF DENTISTRY | 115  | 148        | 264   | 6                  | 8      | 14                   | 1853  | 126             | 308.48 | 21    |

## FULL-TIME-EQUIVALENT ENROLLMENT BY CLASSIFICATION

<sup>\*</sup> Full-Time Equivalent enrollment for Fall and Spring semesters is calculated by dividing Graduate and Professional enrollment credit hours by 12, the Undergraduate enrollment credit hours by 15. Full-Time Equivalent enrollment for Summer semesters is calculated by dividing enrollment credit hours for all levels by 6.