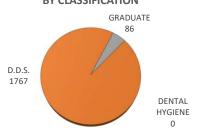

| CLASSIFICATION               |      | ENROLLMENT |       | ENROLLMENT - TULSA |        | STUDENT CREDIT HOURS |       | FULL-TIME EQUIV |        |       |
|------------------------------|------|------------|-------|--------------------|--------|----------------------|-------|-----------------|--------|-------|
|                              | Male | Female     | TOTAL | Male               | Female | TOTAL                | TOTAL | TULSA           | TOTAL  | TULSA |
| DENTAL HYGIENE               | 0    | 0          | 0     | 0                  | 0      | 0                    | 0     | 0               | 0      | 0     |
| Junior                       | 0    | 0          | 0     | 0                  | 0      | 0                    | 0     | 0               | 0      | 0     |
| Senior                       | 0    | 0          | 0     | 0                  | 0      | 0                    | 0     | 0               | 0      | 0     |
| D.D.S.                       | 107  | 137        | 245   | 6                  | 8      | 14                   | 1767  | 126             | 294.15 | 21    |
| 1st Year Students            | 23   | 30         | 53    | 0                  | 0      | 0                    | 265   | 0               | 43.99  | 0     |
| 2nd Year Students            | 30   | 24         | 54    | 0                  | 0      | 0                    | 265   | 0               | 43.99  | 0     |
| 3rd Year Students            | 26   | 43         | 70    | 4                  | 3      | 7                    | 420   | 42              | 70     | 7     |
| 4th Year Students            | 28   | 40         | 68    | 2                  | 5      | 7                    | 817   | 84              | 136.17 | 14    |
| Special Students             | 0    | 0          | 0     | 0                  | 0      | 0                    | 0     | 0               | 0      | 0     |
| GRADUATE                     | 8    | 11         | 19    | 0                  | 0      | 0                    | 86    | 0               | 14.33  | 0     |
| Graduate Students            | 8    | 11         | 19    | 0                  | 0      | 0                    | 86    | 0               | 14.33  | 0     |
| TOTAL - COLLEGE OF DENTISTRY | 115  | 148        | 264   | 6                  | 8      | 14                   | 1853  | 126             | 308.48 | 21    |

## CREDIT HOURS ENROLLMENT BY CLASSIFICATION