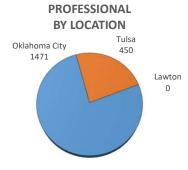

## Summer 2024

University of Oklahoma Health Sciences Center

| ,                          |      |      |        |               |        |       |        |        |        |         |        |              |        |      |        |        |        |             |        |      |        |  |
|----------------------------|------|------|--------|---------------|--------|-------|--------|--------|--------|---------|--------|--------------|--------|------|--------|--------|--------|-------------|--------|------|--------|--|
| LEVEL/COLLEGE              | ΤΟΤΑ |      |        | OKLAHOMA CITY |        | TULSA |        | LAWTON |        | ARDMORE |        | BARTLESVILLE |        | McAl | ESTER  | POTEAU |        | WEATHERFORD |        | NOF  | MAN    |  |
|                            | тот  | Male | Female | Male          | Female | Male  | Female | Male   | Female | Male    | Female | Male         | Female | Male | Female | Male   | Female | Male        | Female | Male | Female |  |
| UNDERGRADUATE              | 534  | 85   | 449    | 55            | 307    | 27    | 125    | 3      | 12     | 0       | 0      | 0            | 0      | 0    | 0      | 0      | 0      | 0           | 0      | 0    | 0      |  |
| Allied Health              | 108  | 20   | 88     | 20            | 73     | 0     | 15     | 0      | 0      | 0       | 0      | 0            | 0      | 0    | 0      | 0      | 0      | 0           | 0      | 0    | 0      |  |
| Dentistry                  | 0    | 0    | 0      | 0             | 0      | 0     | 0      | 0      | 0      | 0       | 0      | 0            | 0      | 0    | 0      | 0      | 0      | 0           | 0      | 0    | 0      |  |
| Nursing                    | 426  | 65   | 361    | 35            | 234    | 27    | 110    | 3      | 12     | 0       | 0      | 0            | 0      | 0    | 0      | 0      | 0      | 0           | 0      | 0    | 0      |  |
| HEALTH PROFESSIONAL        | 1922 | 549  | 1372   | 425           | 1046   | 124   | 326    | 0      | 0      | 0       | 0      | 0            | 0      | 0    | 0      | 0      | 0      | 0           | 0      | 0    | 0      |  |
| Allied Health              | 851  | 182  | 669    | 113           | 462    | 69    | 207    | 0      | 0      | 0       | 0      | 0            | 0      | 0    | 0      | 0      | 0      | 0           | 0      | 0    | 0      |  |
| Dentistry                  | 245  | 107  | 137    | 101           | 129    | 6     | 8      | 0      | 0      | 0       | 0      | 0            | 0      | 0    | 0      | 0      | 0      | 0           | 0      | 0    | 0      |  |
| Medicine -MD               | 336  | 179  | 157    | 150           | 125    | 29    | 32     | 0      | 0      | 0       | 0      | 0            | 0      | 0    | 0      | 0      | 0      | 0           | 0      | 0    | 0      |  |
| Medicine -PA               | 221  | 35   | 186    | 18            | 133    | 17    | 53     | 0      | 0      | 0       | 0      | 0            | 0      | 0    | 0      | 0      | 0      | 0           | 0      | 0    | 0      |  |
| Nursing                    | 152  | 12   | 140    | 9             | 120    | 3     | 20     | 0      | 0      | 0       | 0      | 0            | 0      | 0    | 0      | 0      | 0      | 0           | 0      | 0    | 0      |  |
| Pharmacy                   | 80   | 24   | 56     | 24            | 56     | 0     | 0      | 0      | 0      | 0       | 0      | 0            | 0      | 0    | 0      | 0      | 0      | 0           | 0      | 0    | 0      |  |
| Public Health              | 37   | 10   | 27     | 10            | 21     | 0     | 6      | 0      | 0      | 0       | 0      | 0            | 0      | 0    | 0      | 0      | 0      | 0           | 0      | 0    | 0      |  |
| GRADUATE COLLEGE (MS, PhD) | 247  | 101  | 145    | 101           | 144    | 0     | 1      | 0      | 0      | 0       | 0      | 0            | 0      | 0    | 0      | 0      | 0      | 0           | 0      | 0    | 0      |  |
| Allied Health              | 12   | 1    | 11     | 1             | 10     | 0     | 1      | 0      | 0      | 0       | 0      | 0            | 0      | 0    | 0      | 0      | 0      | 0           | 0      | 0    | 0      |  |
| Dentistry                  | 19   | 8    | 11     | 8             | 11     | 0     | 0      | 0      | 0      | 0       | 0      | 0            | 0      | 0    | 0      | 0      | 0      | 0           | 0      | 0    | 0      |  |
| Graduate -CTS              | 13   | 7    | 5      | 7             | 5      | 0     | 0      | 0      | 0      | 0       | 0      | 0            | 0      | 0    | 0      | 0      | 0      | 0           | 0      | 0    | 0      |  |
| Medicine                   | 147  | 61   | 86     | 61            | 86     | 0     | 0      | 0      | 0      | 0       | 0      | 0            | 0      | 0    | 0      | 0      | 0      | 0           | 0      | 0    | 0      |  |
| Nursing                    | 8    | 1    | 7      | 1             | 7      | 0     | 0      | 0      | 0      | 0       | 0      | 0            | 0      | 0    | 0      | 0      | 0      | 0           | 0      | 0    | 0      |  |
| Pharmacy                   | 13   | 6    | 7      | 6             | 7      | 0     | 0      | 0      | 0      | 0       | 0      | 0            | 0      | 0    | 0      | 0      | 0      | 0           | 0      | 0    | 0      |  |
| Public Health              | 35   | 17   | 18     | 17            | 18     | 0     | 0      | 0      | 0      | 0       | 0      | 0            | 0      | 0    | 0      | 0      | 0      | 0           | 0      | 0    | 0      |  |
| TOTAL OUHSC                | 2717 | 740  | 1975   | 584           | 1501   | 151   | 452    | 3      | 12     | 0       | 0      | 0            | 0      | 0    | 0      | 0      | 0      | 0           | 0      | 2    | 5      |  |
| Allied Health              | 971  | 203  | 768    | 134           | 545    | 69    | 223    | 0      | 0      | 0       | 0      | 0            | 0      | 0    | 0      | 0      | 0      | 0           | 0      | 0    | 0      |  |
| Dentistry                  | 264  | 115  | 148    | 109           | 140    | 6     | 8      | 0      | 0      | 0       | 0      | 0            | 0      | 0    | 0      | 0      | 0      | 0           | 0      | 0    | 0      |  |
| Graduate -CTS              | 13   | 7    | 5      | 7             | 5      | 0     | 0      | 0      | 0      | 0       | 0      | 0            | 0      | 0    | 0      | 0      | 0      | 0           | 0      | 0    | 0      |  |
| Medicine                   | 704  | 275  | 429    | 229           | 344    | 46    | 85     | 0      | 0      | 0       | 0      | 0            | 0      | 0    | 0      | 0      | 0      | 0           | 0      | 0    | 0      |  |
| Nursing                    | 586  | 78   | 508    | 45            | 361    | 30    | 130    | 3      | 12     | 0       | 0      | 0            | 0      | 0    | 0      | 0      | 0      | 0           | 0      | 0    | 0      |  |
| Pharmacy                   | 93   | 30   | 63     | 30            | 63     | 0     | 0      | 0      | 0      | 0       | 0      | 0            | 0      | 0    | 0      | 0      | 0      | 0           | 0      | 0    | 0      |  |
| Public Health              | 72   | 27   | 45     | 27            | 39     | 0     | 6      | 0      | 0      | 0       | 0      | 0            | 0      | 0    | 0      | 0      | 0      | 0           | 0      | 0    | 0      |  |
| Norman Inter-Campus        | 7    | 2    | 5      | 0             | 0      | 0     | 0      | 0      | 0      | 0       | 0      | 0            | 0      | 0    | 0      | 0      | 0      | 0           | 0      | 2    | 5      |  |
| Non-Degree                 | 7    | 3    | 4      | 3             | 4      | 0     | 0      | 0      | 0      | 0       | 0      | 0            | 0      | 0    | 0      | 0      | 0      | 0           | 0      | 0    | 0      |  |