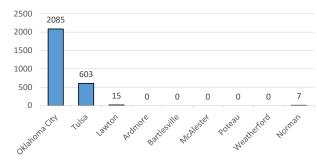

## Summer 2024

University of Oklahoma Health Sciences Center

| ,                          |      |      |        |               |        |       |        |        |        |         |        |              |        |      |        |        |        |             |        |      |        |  |
|----------------------------|------|------|--------|---------------|--------|-------|--------|--------|--------|---------|--------|--------------|--------|------|--------|--------|--------|-------------|--------|------|--------|--|
| LEVEL/COLLEGE              | ΤΟΤΑ |      |        | OKLAHOMA CITY |        | TULSA |        | LAWTON |        | ARDMORE |        | BARTLESVILLE |        | McAl | ESTER  | POTEAU |        | WEATHERFORD |        | NOF  | MAN    |  |
|                            | тот  | Male | Female | Male          | Female | Male  | Female | Male   | Female | Male    | Female | Male         | Female | Male | Female | Male   | Female | Male        | Female | Male | Female |  |
| UNDERGRADUATE              | 534  | 85   | 449    | 55            | 307    | 27    | 125    | 3      | 12     | 0       | 0      | 0            | 0      | 0    | 0      | 0      | 0      | 0           | 0      | 0    | 0      |  |
| Allied Health              | 108  | 20   | 88     | 20            | 73     | 0     | 15     | 0      | 0      | 0       | 0      | 0            | 0      | 0    | 0      | 0      | 0      | 0           | 0      | 0    | 0      |  |
| Dentistry                  | 0    | 0    | 0      | 0             | 0      | 0     | 0      | 0      | 0      | 0       | 0      | 0            | 0      | 0    | 0      | 0      | 0      | 0           | 0      | 0    | 0      |  |
| Nursing                    | 426  | 65   | 361    | 35            | 234    | 27    | 110    | 3      | 12     | 0       | 0      | 0            | 0      | 0    | 0      | 0      | 0      | 0           | 0      | 0    | 0      |  |
| HEALTH PROFESSIONAL        | 1922 | 549  | 1372   | 425           | 1046   | 124   | 326    | 0      | 0      | 0       | 0      | 0            | 0      | 0    | 0      | 0      | 0      | 0           | 0      | 0    | 0      |  |
| Allied Health              | 851  | 182  | 669    | 113           | 462    | 69    | 207    | 0      | 0      | 0       | 0      | 0            | 0      | 0    | 0      | 0      | 0      | 0           | 0      | 0    | 0      |  |
| Dentistry                  | 245  | 107  | 137    | 101           | 129    | 6     | 8      | 0      | 0      | 0       | 0      | 0            | 0      | 0    | 0      | 0      | 0      | 0           | 0      | 0    | 0      |  |
| Medicine -MD               | 336  | 179  | 157    | 150           | 125    | 29    | 32     | 0      | 0      | 0       | 0      | 0            | 0      | 0    | 0      | 0      | 0      | 0           | 0      | 0    | 0      |  |
| Medicine -PA               | 221  | 35   | 186    | 18            | 133    | 17    | 53     | 0      | 0      | 0       | 0      | 0            | 0      | 0    | 0      | 0      | 0      | 0           | 0      | 0    | 0      |  |
| Nursing                    | 152  | 12   | 140    | 9             | 120    | 3     | 20     | 0      | 0      | 0       | 0      | 0            | 0      | 0    | 0      | 0      | 0      | 0           | 0      | 0    | 0      |  |
| Pharmacy                   | 80   | 24   | 56     | 24            | 56     | 0     | 0      | 0      | 0      | 0       | 0      | 0            | 0      | 0    | 0      | 0      | 0      | 0           | 0      | 0    | 0      |  |
| Public Health              | 37   | 10   | 27     | 10            | 21     | 0     | 6      | 0      | 0      | 0       | 0      | 0            | 0      | 0    | 0      | 0      | 0      | 0           | 0      | 0    | 0      |  |
| GRADUATE COLLEGE (MS, PhD) | 247  | 101  | 145    | 101           | 144    | 0     | 1      | 0      | 0      | 0       | 0      | 0            | 0      | 0    | 0      | 0      | 0      | 0           | 0      | 0    | 0      |  |
| Allied Health              | 12   | 1    | 11     | 1             | 10     | 0     | 1      | 0      | 0      | 0       | 0      | 0            | 0      | 0    | 0      | 0      | 0      | 0           | 0      | 0    | 0      |  |
| Dentistry                  | 19   | 8    | 11     | 8             | 11     | 0     | 0      | 0      | 0      | 0       | 0      | 0            | 0      | 0    | 0      | 0      | 0      | 0           | 0      | 0    | 0      |  |
| Graduate -CTS              | 13   | 7    | 5      | 7             | 5      | 0     | 0      | 0      | 0      | 0       | 0      | 0            | 0      | 0    | 0      | 0      | 0      | 0           | 0      | 0    | 0      |  |
| Medicine                   | 147  | 61   | 86     | 61            | 86     | 0     | 0      | 0      | 0      | 0       | 0      | 0            | 0      | 0    | 0      | 0      | 0      | 0           | 0      | 0    | 0      |  |
| Nursing                    | 8    | 1    | 7      | 1             | 7      | 0     | 0      | 0      | 0      | 0       | 0      | 0            | 0      | 0    | 0      | 0      | 0      | 0           | 0      | 0    | 0      |  |
| Pharmacy                   | 13   | 6    | 7      | 6             | 7      | 0     | 0      | 0      | 0      | 0       | 0      | 0            | 0      | 0    | 0      | 0      | 0      | 0           | 0      | 0    | 0      |  |
| Public Health              | 35   | 17   | 18     | 17            | 18     | 0     | 0      | 0      | 0      | 0       | 0      | 0            | 0      | 0    | 0      | 0      | 0      | 0           | 0      | 0    | 0      |  |
| TOTAL OUHSC                | 2717 | 740  | 1975   | 584           | 1501   | 151   | 452    | 3      | 12     | 0       | 0      | 0            | 0      | 0    | 0      | 0      | 0      | 0           | 0      | 2    | 5      |  |
| Allied Health              | 971  | 203  | 768    | 134           | 545    | 69    | 223    | 0      | 0      | 0       | 0      | 0            | 0      | 0    | 0      | 0      | 0      | 0           | 0      | 0    | 0      |  |
| Dentistry                  | 264  | 115  | 148    | 109           | 140    | 6     | 8      | 0      | 0      | 0       | 0      | 0            | 0      | 0    | 0      | 0      | 0      | 0           | 0      | 0    | 0      |  |
| Graduate -CTS              | 13   | 7    | 5      | 7             | 5      | 0     | 0      | 0      | 0      | 0       | 0      | 0            | 0      | 0    | 0      | 0      | 0      | 0           | 0      | 0    | 0      |  |
| Medicine                   | 704  | 275  | 429    | 229           | 344    | 46    | 85     | 0      | 0      | 0       | 0      | 0            | 0      | 0    | 0      | 0      | 0      | 0           | 0      | 0    | 0      |  |
| Nursing                    | 586  | 78   | 508    | 45            | 361    | 30    | 130    | 3      | 12     | 0       | 0      | 0            | 0      | 0    | 0      | 0      | 0      | 0           | 0      | 0    | 0      |  |
| Pharmacy                   | 93   | 30   | 63     | 30            | 63     | 0     | 0      | 0      | 0      | 0       | 0      | 0            | 0      | 0    | 0      | 0      | 0      | 0           | 0      | 0    | 0      |  |
| Public Health              | 72   | 27   | 45     | 27            | 39     | 0     | 6      | 0      | 0      | 0       | 0      | 0            | 0      | 0    | 0      | 0      | 0      | 0           | 0      | 0    | 0      |  |
| Norman Inter-Campus        | 7    | 2    | 5      | 0             | 0      | 0     | 0      | 0      | 0      | 0       | 0      | 0            | 0      | 0    | 0      | 0      | 0      | 0           | 0      | 2    | 5      |  |
| Non-Degree                 | 7    | 3    | 4      | 3             | 4      | 0     | 0      | 0      | 0      | 0       | 0      | 0            | 0      | 0    | 0      | 0      | 0      | 0           | 0      | 0    | 0      |  |