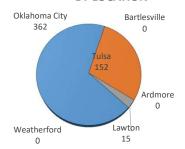

## Summer 2024

University of Oklahoma Health Sciences Center

| ,                          |      |      |        |               |        |       |        |        |        |         |        |              |        |      |        |        |        |             |        |      |        |  |
|----------------------------|------|------|--------|---------------|--------|-------|--------|--------|--------|---------|--------|--------------|--------|------|--------|--------|--------|-------------|--------|------|--------|--|
| LEVEL/COLLEGE              | ΤΟΤΑ |      |        | OKLAHOMA CITY |        | TULSA |        | LAWTON |        | ARDMORE |        | BARTLESVILLE |        | McAl | ESTER  | POTEAU |        | WEATHERFORD |        | NOF  | MAN    |  |
|                            | тот  | Male | Female | Male          | Female | Male  | Female | Male   | Female | Male    | Female | Male         | Female | Male | Female | Male   | Female | Male        | Female | Male | Female |  |
| UNDERGRADUATE              | 534  | 85   | 449    | 55            | 307    | 27    | 125    | 3      | 12     | 0       | 0      | 0            | 0      | 0    | 0      | 0      | 0      | 0           | 0      | 0    | 0      |  |
| Allied Health              | 108  | 20   | 88     | 20            | 73     | 0     | 15     | 0      | 0      | 0       | 0      | 0            | 0      | 0    | 0      | 0      | 0      | 0           | 0      | 0    | 0      |  |
| Dentistry                  | 0    | 0    | 0      | 0             | 0      | 0     | 0      | 0      | 0      | 0       | 0      | 0            | 0      | 0    | 0      | 0      | 0      | 0           | 0      | 0    | 0      |  |
| Nursing                    | 426  | 65   | 361    | 35            | 234    | 27    | 110    | 3      | 12     | 0       | 0      | 0            | 0      | 0    | 0      | 0      | 0      | 0           | 0      | 0    | 0      |  |
| HEALTH PROFESSIONAL        | 1922 | 549  | 1372   | 425           | 1046   | 124   | 326    | 0      | 0      | 0       | 0      | 0            | 0      | 0    | 0      | 0      | 0      | 0           | 0      | 0    | 0      |  |
| Allied Health              | 851  | 182  | 669    | 113           | 462    | 69    | 207    | 0      | 0      | 0       | 0      | 0            | 0      | 0    | 0      | 0      | 0      | 0           | 0      | 0    | 0      |  |
| Dentistry                  | 245  | 107  | 137    | 101           | 129    | 6     | 8      | 0      | 0      | 0       | 0      | 0            | 0      | 0    | 0      | 0      | 0      | 0           | 0      | 0    | 0      |  |
| Medicine -MD               | 336  | 179  | 157    | 150           | 125    | 29    | 32     | 0      | 0      | 0       | 0      | 0            | 0      | 0    | 0      | 0      | 0      | 0           | 0      | 0    | 0      |  |
| Medicine -PA               | 221  | 35   | 186    | 18            | 133    | 17    | 53     | 0      | 0      | 0       | 0      | 0            | 0      | 0    | 0      | 0      | 0      | 0           | 0      | 0    | 0      |  |
| Nursing                    | 152  | 12   | 140    | 9             | 120    | 3     | 20     | 0      | 0      | 0       | 0      | 0            | 0      | 0    | 0      | 0      | 0      | 0           | 0      | 0    | 0      |  |
| Pharmacy                   | 80   | 24   | 56     | 24            | 56     | 0     | 0      | 0      | 0      | 0       | 0      | 0            | 0      | 0    | 0      | 0      | 0      | 0           | 0      | 0    | 0      |  |
| Public Health              | 37   | 10   | 27     | 10            | 21     | 0     | 6      | 0      | 0      | 0       | 0      | 0            | 0      | 0    | 0      | 0      | 0      | 0           | 0      | 0    | 0      |  |
| GRADUATE COLLEGE (MS, PhD) | 247  | 101  | 145    | 101           | 144    | 0     | 1      | 0      | 0      | 0       | 0      | 0            | 0      | 0    | 0      | 0      | 0      | 0           | 0      | 0    | 0      |  |
| Allied Health              | 12   | 1    | 11     | 1             | 10     | 0     | 1      | 0      | 0      | 0       | 0      | 0            | 0      | 0    | 0      | 0      | 0      | 0           | 0      | 0    | 0      |  |
| Dentistry                  | 19   | 8    | 11     | 8             | 11     | 0     | 0      | 0      | 0      | 0       | 0      | 0            | 0      | 0    | 0      | 0      | 0      | 0           | 0      | 0    | 0      |  |
| Graduate -CTS              | 13   | 7    | 5      | 7             | 5      | 0     | 0      | 0      | 0      | 0       | 0      | 0            | 0      | 0    | 0      | 0      | 0      | 0           | 0      | 0    | 0      |  |
| Medicine                   | 147  | 61   | 86     | 61            | 86     | 0     | 0      | 0      | 0      | 0       | 0      | 0            | 0      | 0    | 0      | 0      | 0      | 0           | 0      | 0    | 0      |  |
| Nursing                    | 8    | 1    | 7      | 1             | 7      | 0     | 0      | 0      | 0      | 0       | 0      | 0            | 0      | 0    | 0      | 0      | 0      | 0           | 0      | 0    | 0      |  |
| Pharmacy                   | 13   | 6    | 7      | 6             | 7      | 0     | 0      | 0      | 0      | 0       | 0      | 0            | 0      | 0    | 0      | 0      | 0      | 0           | 0      | 0    | 0      |  |
| Public Health              | 35   | 17   | 18     | 17            | 18     | 0     | 0      | 0      | 0      | 0       | 0      | 0            | 0      | 0    | 0      | 0      | 0      | 0           | 0      | 0    | 0      |  |
| TOTAL OUHSC                | 2717 | 740  | 1975   | 584           | 1501   | 151   | 452    | 3      | 12     | 0       | 0      | 0            | 0      | 0    | 0      | 0      | 0      | 0           | 0      | 2    | 5      |  |
| Allied Health              | 971  | 203  | 768    | 134           | 545    | 69    | 223    | 0      | 0      | 0       | 0      | 0            | 0      | 0    | 0      | 0      | 0      | 0           | 0      | 0    | 0      |  |
| Dentistry                  | 264  | 115  | 148    | 109           | 140    | 6     | 8      | 0      | 0      | 0       | 0      | 0            | 0      | 0    | 0      | 0      | 0      | 0           | 0      | 0    | 0      |  |
| Graduate -CTS              | 13   | 7    | 5      | 7             | 5      | 0     | 0      | 0      | 0      | 0       | 0      | 0            | 0      | 0    | 0      | 0      | 0      | 0           | 0      | 0    | 0      |  |
| Medicine                   | 704  | 275  | 429    | 229           | 344    | 46    | 85     | 0      | 0      | 0       | 0      | 0            | 0      | 0    | 0      | 0      | 0      | 0           | 0      | 0    | 0      |  |
| Nursing                    | 586  | 78   | 508    | 45            | 361    | 30    | 130    | 3      | 12     | 0       | 0      | 0            | 0      | 0    | 0      | 0      | 0      | 0           | 0      | 0    | 0      |  |
| Pharmacy                   | 93   | 30   | 63     | 30            | 63     | 0     | 0      | 0      | 0      | 0       | 0      | 0            | 0      | 0    | 0      | 0      | 0      | 0           | 0      | 0    | 0      |  |
| Public Health              | 72   | 27   | 45     | 27            | 39     | 0     | 6      | 0      | 0      | 0       | 0      | 0            | 0      | 0    | 0      | 0      | 0      | 0           | 0      | 0    | 0      |  |
| Norman Inter-Campus        | 7    | 2    | 5      | 0             | 0      | 0     | 0      | 0      | 0      | 0       | 0      | 0            | 0      | 0    | 0      | 0      | 0      | 0           | 0      | 2    | 5      |  |
| Non-Degree                 | 7    | 3    | 4      | 3             | 4      | 0     | 0      | 0      | 0      | 0       | 0      | 0            | 0      | 0    | 0      | 0      | 0      | 0           | 0      | 0    | 0      |  |