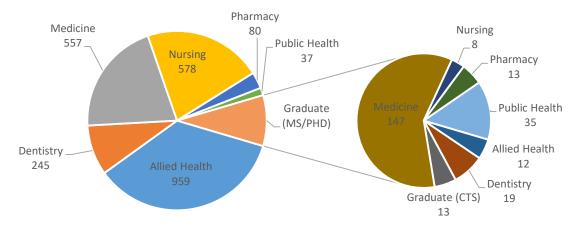

## Total Enrollment by College

Enrollment of Graduate College (MS/PhD) students sponsored by the specified colleges are sub-categorized in the pie chart furthest right.