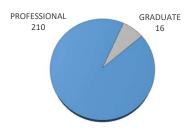

#### **University of Oklahoma Health Sciences Center**

|                            |      | ENROLLMENT |       |      | ENROLLMENT - TULSA |       |       | STUDENT CREDIT HOURS |        | FULL-TIME EQUIV |  |
|----------------------------|------|------------|-------|------|--------------------|-------|-------|----------------------|--------|-----------------|--|
|                            | Male | Female     | TOTAL | Male | Female             | TOTAL | TOTAL | TULSA                | TOTAL  | TULSA           |  |
| PROFESSIONAL               | 64   | 146        | 210   | 0    | 0                  | 0     | 3680  | 0                    | 306.68 | 0               |  |
| 1st Year Professional      | 18   | 48         | 66    | 0    | 0                  | 0     | 1154  | 0                    | 96.15  | 0               |  |
| 2nd Year Professional      | 19   | 37         | 56    | 0    | 0                  | 0     | 1119  | 0                    | 93.29  | 0               |  |
| 3rd Year Professional      | 13   | 33         | 46    | 0    | 0                  | 0     | 862   | 0                    | 71.85  | 0               |  |
| 4th Year Professional      | 14   | 26         | 40    | 0    | 0                  | 0     | 509   | 0                    | 42.39  | 0               |  |
| Non-Degree Professional    | 0    | 2          | 2     | 0    | 0                  | 0     | 36    | 0                    | 3      | 0               |  |
| GRADUATE                   | 8    | 8          | 16    | 0    | 0                  | 0     | 126   | 0                    | 10.49  | 0               |  |
| Graduate Students          | 8    | 8          | 16    | 0    | 0                  | 0     | 126   | 0                    | 10.49  | 0               |  |
| Graduate - Unclassified    | 0    | 0          | 0     | 0    | 0                  | 0     | 0     | 0                    | 0      | 0               |  |
| OTAL - COLLEGE OF PHARMACY | 72   | 154        | 226   | 0    | 0                  | 0     | 3806  | 0                    | 317.17 | 0               |  |

## HEADCOUNT ENROLLMENT BY CLASSIFICATION