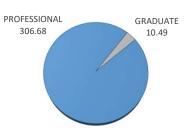

#### **University of Oklahoma Health Sciences Center**

|                            |      | ENROLLMENT |       |      | ENROLLMENT - TULSA |       |       | STUDENT CREDIT HOURS |        | FULL-TIME EQUIV |  |
|----------------------------|------|------------|-------|------|--------------------|-------|-------|----------------------|--------|-----------------|--|
|                            | Male | Female     | TOTAL | Male | Female             | TOTAL | TOTAL | TULSA                | TOTAL  | TULSA           |  |
| PROFESSIONAL               | 64   | 146        | 210   | 0    | 0                  | 0     | 3680  | 0                    | 306.68 | 0               |  |
| 1st Year Professional      | 18   | 48         | 66    | 0    | 0                  | 0     | 1154  | 0                    | 96.15  | 0               |  |
| 2nd Year Professional      | 19   | 37         | 56    | 0    | 0                  | 0     | 1119  | 0                    | 93.29  | 0               |  |
| 3rd Year Professional      | 13   | 33         | 46    | 0    | 0                  | 0     | 862   | 0                    | 71.85  | 0               |  |
| 4th Year Professional      | 14   | 26         | 40    | 0    | 0                  | 0     | 509   | 0                    | 42.39  | 0               |  |
| Non-Degree Professional    | 0    | 2          | 2     | 0    | 0                  | 0     | 36    | 0                    | 3      | 0               |  |
| GRADUATE                   | 8    | 8          | 16    | 0    | 0                  | 0     | 126   | 0                    | 10.49  | 0               |  |
| Graduate Students          | 8    | 8          | 16    | 0    | 0                  | 0     | 126   | 0                    | 10.49  | 0               |  |
| Graduate - Unclassified    | 0    | 0          | 0     | 0    | 0                  | 0     | 0     | 0                    | 0      | 0               |  |
| OTAL - COLLEGE OF PHARMACY | 72   | 154        | 226   | 0    | 0                  | 0     | 3806  | 0                    | 317.17 | 0               |  |

## FULL-TIME-EQUIVALENT ENROLLMENT BY CLASSIFICATION

<sup>\*</sup> Full-Time Equivalent enrollment for Fall and Spring semesters is calculated by dividing Graduate and Professional enrollment credit hours by 12, the Undergraduate enrollment credit hours by 15. Full-Time Equivalent enrollment for Summer semesters is calculated by dividing enrollment credit hours for all levels by 6.