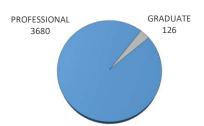

#### **University of Oklahoma Health Sciences Center**

|                            |      | ENROLLMENT |       |      | ENROLLMENT - TULSA |       |       | STUDENT CREDIT HOURS |        | FULL-TIME EQUIV |  |
|----------------------------|------|------------|-------|------|--------------------|-------|-------|----------------------|--------|-----------------|--|
|                            | Male | Female     | TOTAL | Male | Female             | TOTAL | TOTAL | TULSA                | TOTAL  | TULSA           |  |
| PROFESSIONAL               | 64   | 146        | 210   | 0    | 0                  | 0     | 3680  | 0                    | 306.68 | 0               |  |
| 1st Year Professional      | 18   | 48         | 66    | 0    | 0                  | 0     | 1154  | 0                    | 96.15  | 0               |  |
| 2nd Year Professional      | 19   | 37         | 56    | 0    | 0                  | 0     | 1119  | 0                    | 93.29  | 0               |  |
| 3rd Year Professional      | 13   | 33         | 46    | 0    | 0                  | 0     | 862   | 0                    | 71.85  | 0               |  |
| 4th Year Professional      | 14   | 26         | 40    | 0    | 0                  | 0     | 509   | 0                    | 42.39  | 0               |  |
| Non-Degree Professional    | 0    | 2          | 2     | 0    | 0                  | 0     | 36    | 0                    | 3      | 0               |  |
| GRADUATE                   | 8    | 8          | 16    | 0    | 0                  | 0     | 126   | 0                    | 10.49  | 0               |  |
| Graduate Students          | 8    | 8          | 16    | 0    | 0                  | 0     | 126   | 0                    | 10.49  | 0               |  |
| Graduate - Unclassified    | 0    | 0          | 0     | 0    | 0                  | 0     | 0     | 0                    | 0      | 0               |  |
| OTAL - COLLEGE OF PHARMACY | 72   | 154        | 226   | 0    | 0                  | 0     | 3806  | 0                    | 317.17 | 0               |  |

# CREDIT HOURS ENROLLMENT BY CLASSIFICATION