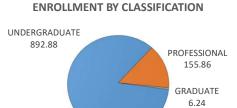

| on to start and the control of the c |            |        |                    |      |                      |       |                 |       |         |        |
|--------------------------------------------------------------------------------------------------------------------------------------------------------------------------------------------------------------------------------------------------------------------------------------------------------------------------------------------------------------------------------------------------------------------------------------------------------------------------------------------------------------------------------------------------------------------------------------------------------------------------------------------------------------------------------------------------------------------------------------------------------------------------------------------------------------------------------------------------------------------------------------------------------------------------------------------------------------------------------------------------------------------------------------------------------------------------------------------------------------------------------------------------------------------------------------------------------------------------------------------------------------------------------------------------------------------------------------------------------------------------------------------------------------------------------------------------------------------------------------------------------------------------------------------------------------------------------------------------------------------------------------------------------------------------------------------------------------------------------------------------------------------------------------------------------------------------------------------------------------------------------------------------------------------------------------------------------------------------------------------------------------------------------------------------------------------------------------------------------------------------------|------------|--------|--------------------|------|----------------------|-------|-----------------|-------|---------|--------|
| CLASSIFICATION                                                                                                                                                                                                                                                                                                                                                                                                                                                                                                                                                                                                                                                                                                                                                                                                                                                                                                                                                                                                                                                                                                                                                                                                                                                                                                                                                                                                                                                                                                                                                                                                                                                                                                                                                                                                                                                                                                                                                                                                                                                                                                                 | ENROLLMENT |        | ENROLLMENT - TULSA |      | STUDENT CREDIT HOURS |       | FULL-TIME EQUIV |       |         |        |
|                                                                                                                                                                                                                                                                                                                                                                                                                                                                                                                                                                                                                                                                                                                                                                                                                                                                                                                                                                                                                                                                                                                                                                                                                                                                                                                                                                                                                                                                                                                                                                                                                                                                                                                                                                                                                                                                                                                                                                                                                                                                                                                                | Male       | Female | TOTAL              | Male | Female               | TOTAL | TOTAL           | TULSA | TOTAL   | TULSA  |
| UNDERGRADUATE                                                                                                                                                                                                                                                                                                                                                                                                                                                                                                                                                                                                                                                                                                                                                                                                                                                                                                                                                                                                                                                                                                                                                                                                                                                                                                                                                                                                                                                                                                                                                                                                                                                                                                                                                                                                                                                                                                                                                                                                                                                                                                                  | 124        | 829    | 953                | 31   | 168                  | 199   | 13393           | 2788  | 892.88  | 185.87 |
| Third-Year Students                                                                                                                                                                                                                                                                                                                                                                                                                                                                                                                                                                                                                                                                                                                                                                                                                                                                                                                                                                                                                                                                                                                                                                                                                                                                                                                                                                                                                                                                                                                                                                                                                                                                                                                                                                                                                                                                                                                                                                                                                                                                                                            | 73         | 487    | 560                | 18   | 107                  | 125   | 8272            | 1836  | 551.5   | 122.4  |
| Fourth-Year Students                                                                                                                                                                                                                                                                                                                                                                                                                                                                                                                                                                                                                                                                                                                                                                                                                                                                                                                                                                                                                                                                                                                                                                                                                                                                                                                                                                                                                                                                                                                                                                                                                                                                                                                                                                                                                                                                                                                                                                                                                                                                                                           | 51         | 342    | 393                | 13   | 61                   | 74    | 5121            | 952   | 341.38  | 63.47  |
| PROFESSIONAL                                                                                                                                                                                                                                                                                                                                                                                                                                                                                                                                                                                                                                                                                                                                                                                                                                                                                                                                                                                                                                                                                                                                                                                                                                                                                                                                                                                                                                                                                                                                                                                                                                                                                                                                                                                                                                                                                                                                                                                                                                                                                                                   | 26         | 206    | 232                | 3    | 40                   | 43    | 1868            | 377   | 155.86  | 31.46  |
| Professional                                                                                                                                                                                                                                                                                                                                                                                                                                                                                                                                                                                                                                                                                                                                                                                                                                                                                                                                                                                                                                                                                                                                                                                                                                                                                                                                                                                                                                                                                                                                                                                                                                                                                                                                                                                                                                                                                                                                                                                                                                                                                                                   | 26         | 206    | 232                | 3    | 40                   | 43    | 1868            | 377   | 155.86  | 31.46  |
| Professional - Special                                                                                                                                                                                                                                                                                                                                                                                                                                                                                                                                                                                                                                                                                                                                                                                                                                                                                                                                                                                                                                                                                                                                                                                                                                                                                                                                                                                                                                                                                                                                                                                                                                                                                                                                                                                                                                                                                                                                                                                                                                                                                                         | 0          | 0      | 0                  | 0    | 0                    | 0     | 0               | 0     | 0       | 0      |
| GRADUATE                                                                                                                                                                                                                                                                                                                                                                                                                                                                                                                                                                                                                                                                                                                                                                                                                                                                                                                                                                                                                                                                                                                                                                                                                                                                                                                                                                                                                                                                                                                                                                                                                                                                                                                                                                                                                                                                                                                                                                                                                                                                                                                       | 1          | 10     | 11                 | 0    | 0                    | 0     | 75              | 0     | 6.24    | 0      |
| Graduate Students                                                                                                                                                                                                                                                                                                                                                                                                                                                                                                                                                                                                                                                                                                                                                                                                                                                                                                                                                                                                                                                                                                                                                                                                                                                                                                                                                                                                                                                                                                                                                                                                                                                                                                                                                                                                                                                                                                                                                                                                                                                                                                              | 1          | 10     | 11                 | 0    | 0                    | 0     | 75              | 0     | 6.24    | 0      |
| Graduate - Unclassified                                                                                                                                                                                                                                                                                                                                                                                                                                                                                                                                                                                                                                                                                                                                                                                                                                                                                                                                                                                                                                                                                                                                                                                                                                                                                                                                                                                                                                                                                                                                                                                                                                                                                                                                                                                                                                                                                                                                                                                                                                                                                                        | 0          | 0      | 0                  | 0    | 0                    | 0     | 0               | 0     | 0       | 0      |
| TOTAL - COLLEGE OF NURSING                                                                                                                                                                                                                                                                                                                                                                                                                                                                                                                                                                                                                                                                                                                                                                                                                                                                                                                                                                                                                                                                                                                                                                                                                                                                                                                                                                                                                                                                                                                                                                                                                                                                                                                                                                                                                                                                                                                                                                                                                                                                                                     | 151        | 1045   | 1196               | 34   | 208                  | 242   | 15336           | 3165  | 1054.98 | 217.33 |

**FULL-TIME-EQUIVALENT** 

<sup>\*</sup> Full-Time Equivalent enrollment for Fall and Spring semesters is calculated by dividing Graduate and Professional enrollment credit hours by 12, the Undergraduate enrollment credit hours by 15. Full-Time Equivalent enrollment for Summer semesters is calculated by dividing enrollment credit hours for all levels by 6.