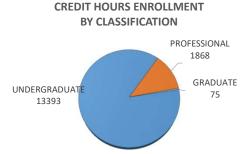

| on to start and the control of the c |            |        |                    |      |                      |       |                 |       |         |        |
|--------------------------------------------------------------------------------------------------------------------------------------------------------------------------------------------------------------------------------------------------------------------------------------------------------------------------------------------------------------------------------------------------------------------------------------------------------------------------------------------------------------------------------------------------------------------------------------------------------------------------------------------------------------------------------------------------------------------------------------------------------------------------------------------------------------------------------------------------------------------------------------------------------------------------------------------------------------------------------------------------------------------------------------------------------------------------------------------------------------------------------------------------------------------------------------------------------------------------------------------------------------------------------------------------------------------------------------------------------------------------------------------------------------------------------------------------------------------------------------------------------------------------------------------------------------------------------------------------------------------------------------------------------------------------------------------------------------------------------------------------------------------------------------------------------------------------------------------------------------------------------------------------------------------------------------------------------------------------------------------------------------------------------------------------------------------------------------------------------------------------------|------------|--------|--------------------|------|----------------------|-------|-----------------|-------|---------|--------|
| CLASSIFICATION                                                                                                                                                                                                                                                                                                                                                                                                                                                                                                                                                                                                                                                                                                                                                                                                                                                                                                                                                                                                                                                                                                                                                                                                                                                                                                                                                                                                                                                                                                                                                                                                                                                                                                                                                                                                                                                                                                                                                                                                                                                                                                                 | ENROLLMENT |        | ENROLLMENT - TULSA |      | STUDENT CREDIT HOURS |       | FULL-TIME EQUIV |       |         |        |
|                                                                                                                                                                                                                                                                                                                                                                                                                                                                                                                                                                                                                                                                                                                                                                                                                                                                                                                                                                                                                                                                                                                                                                                                                                                                                                                                                                                                                                                                                                                                                                                                                                                                                                                                                                                                                                                                                                                                                                                                                                                                                                                                | Male       | Female | TOTAL              | Male | Female               | TOTAL | TOTAL           | TULSA | TOTAL   | TULSA  |
| UNDERGRADUATE                                                                                                                                                                                                                                                                                                                                                                                                                                                                                                                                                                                                                                                                                                                                                                                                                                                                                                                                                                                                                                                                                                                                                                                                                                                                                                                                                                                                                                                                                                                                                                                                                                                                                                                                                                                                                                                                                                                                                                                                                                                                                                                  | 124        | 829    | 953                | 31   | 168                  | 199   | 13393           | 2788  | 892.88  | 185.87 |
| Third-Year Students                                                                                                                                                                                                                                                                                                                                                                                                                                                                                                                                                                                                                                                                                                                                                                                                                                                                                                                                                                                                                                                                                                                                                                                                                                                                                                                                                                                                                                                                                                                                                                                                                                                                                                                                                                                                                                                                                                                                                                                                                                                                                                            | 73         | 487    | 560                | 18   | 107                  | 125   | 8272            | 1836  | 551.5   | 122.4  |
| Fourth-Year Students                                                                                                                                                                                                                                                                                                                                                                                                                                                                                                                                                                                                                                                                                                                                                                                                                                                                                                                                                                                                                                                                                                                                                                                                                                                                                                                                                                                                                                                                                                                                                                                                                                                                                                                                                                                                                                                                                                                                                                                                                                                                                                           | 51         | 342    | 393                | 13   | 61                   | 74    | 5121            | 952   | 341.38  | 63.47  |
| PROFESSIONAL                                                                                                                                                                                                                                                                                                                                                                                                                                                                                                                                                                                                                                                                                                                                                                                                                                                                                                                                                                                                                                                                                                                                                                                                                                                                                                                                                                                                                                                                                                                                                                                                                                                                                                                                                                                                                                                                                                                                                                                                                                                                                                                   | 26         | 206    | 232                | 3    | 40                   | 43    | 1868            | 377   | 155.86  | 31.46  |
| Professional                                                                                                                                                                                                                                                                                                                                                                                                                                                                                                                                                                                                                                                                                                                                                                                                                                                                                                                                                                                                                                                                                                                                                                                                                                                                                                                                                                                                                                                                                                                                                                                                                                                                                                                                                                                                                                                                                                                                                                                                                                                                                                                   | 26         | 206    | 232                | 3    | 40                   | 43    | 1868            | 377   | 155.86  | 31.46  |
| Professional - Special                                                                                                                                                                                                                                                                                                                                                                                                                                                                                                                                                                                                                                                                                                                                                                                                                                                                                                                                                                                                                                                                                                                                                                                                                                                                                                                                                                                                                                                                                                                                                                                                                                                                                                                                                                                                                                                                                                                                                                                                                                                                                                         | 0          | 0      | 0                  | 0    | 0                    | 0     | 0               | 0     | 0       | 0      |
| GRADUATE                                                                                                                                                                                                                                                                                                                                                                                                                                                                                                                                                                                                                                                                                                                                                                                                                                                                                                                                                                                                                                                                                                                                                                                                                                                                                                                                                                                                                                                                                                                                                                                                                                                                                                                                                                                                                                                                                                                                                                                                                                                                                                                       | 1          | 10     | 11                 | 0    | 0                    | 0     | 75              | 0     | 6.24    | 0      |
| Graduate Students                                                                                                                                                                                                                                                                                                                                                                                                                                                                                                                                                                                                                                                                                                                                                                                                                                                                                                                                                                                                                                                                                                                                                                                                                                                                                                                                                                                                                                                                                                                                                                                                                                                                                                                                                                                                                                                                                                                                                                                                                                                                                                              | 1          | 10     | 11                 | 0    | 0                    | 0     | 75              | 0     | 6.24    | 0      |
| Graduate - Unclassified                                                                                                                                                                                                                                                                                                                                                                                                                                                                                                                                                                                                                                                                                                                                                                                                                                                                                                                                                                                                                                                                                                                                                                                                                                                                                                                                                                                                                                                                                                                                                                                                                                                                                                                                                                                                                                                                                                                                                                                                                                                                                                        | 0          | 0      | 0                  | 0    | 0                    | 0     | 0               | 0     | 0       | 0      |
| TOTAL - COLLEGE OF NURSING                                                                                                                                                                                                                                                                                                                                                                                                                                                                                                                                                                                                                                                                                                                                                                                                                                                                                                                                                                                                                                                                                                                                                                                                                                                                                                                                                                                                                                                                                                                                                                                                                                                                                                                                                                                                                                                                                                                                                                                                                                                                                                     | 151        | 1045   | 1196               | 34   | 208                  | 242   | 15336           | 3165  | 1054.98 | 217.33 |