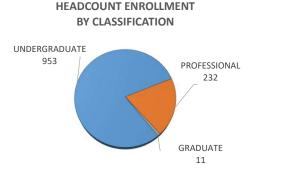

| on to start and the control of the c |            |        |                    |      |                      |       |                 |       |         |        |
|--------------------------------------------------------------------------------------------------------------------------------------------------------------------------------------------------------------------------------------------------------------------------------------------------------------------------------------------------------------------------------------------------------------------------------------------------------------------------------------------------------------------------------------------------------------------------------------------------------------------------------------------------------------------------------------------------------------------------------------------------------------------------------------------------------------------------------------------------------------------------------------------------------------------------------------------------------------------------------------------------------------------------------------------------------------------------------------------------------------------------------------------------------------------------------------------------------------------------------------------------------------------------------------------------------------------------------------------------------------------------------------------------------------------------------------------------------------------------------------------------------------------------------------------------------------------------------------------------------------------------------------------------------------------------------------------------------------------------------------------------------------------------------------------------------------------------------------------------------------------------------------------------------------------------------------------------------------------------------------------------------------------------------------------------------------------------------------------------------------------------------|------------|--------|--------------------|------|----------------------|-------|-----------------|-------|---------|--------|
| CLASSIFICATION                                                                                                                                                                                                                                                                                                                                                                                                                                                                                                                                                                                                                                                                                                                                                                                                                                                                                                                                                                                                                                                                                                                                                                                                                                                                                                                                                                                                                                                                                                                                                                                                                                                                                                                                                                                                                                                                                                                                                                                                                                                                                                                 | ENROLLMENT |        | ENROLLMENT - TULSA |      | STUDENT CREDIT HOURS |       | FULL-TIME EQUIV |       |         |        |
|                                                                                                                                                                                                                                                                                                                                                                                                                                                                                                                                                                                                                                                                                                                                                                                                                                                                                                                                                                                                                                                                                                                                                                                                                                                                                                                                                                                                                                                                                                                                                                                                                                                                                                                                                                                                                                                                                                                                                                                                                                                                                                                                | Male       | Female | TOTAL              | Male | Female               | TOTAL | TOTAL           | TULSA | TOTAL   | TULSA  |
| UNDERGRADUATE                                                                                                                                                                                                                                                                                                                                                                                                                                                                                                                                                                                                                                                                                                                                                                                                                                                                                                                                                                                                                                                                                                                                                                                                                                                                                                                                                                                                                                                                                                                                                                                                                                                                                                                                                                                                                                                                                                                                                                                                                                                                                                                  | 124        | 829    | 953                | 31   | 168                  | 199   | 13393           | 2788  | 892.88  | 185.87 |
| Third-Year Students                                                                                                                                                                                                                                                                                                                                                                                                                                                                                                                                                                                                                                                                                                                                                                                                                                                                                                                                                                                                                                                                                                                                                                                                                                                                                                                                                                                                                                                                                                                                                                                                                                                                                                                                                                                                                                                                                                                                                                                                                                                                                                            | 73         | 487    | 560                | 18   | 107                  | 125   | 8272            | 1836  | 551.5   | 122.4  |
| Fourth-Year Students                                                                                                                                                                                                                                                                                                                                                                                                                                                                                                                                                                                                                                                                                                                                                                                                                                                                                                                                                                                                                                                                                                                                                                                                                                                                                                                                                                                                                                                                                                                                                                                                                                                                                                                                                                                                                                                                                                                                                                                                                                                                                                           | 51         | 342    | 393                | 13   | 61                   | 74    | 5121            | 952   | 341.38  | 63.47  |
| PROFESSIONAL                                                                                                                                                                                                                                                                                                                                                                                                                                                                                                                                                                                                                                                                                                                                                                                                                                                                                                                                                                                                                                                                                                                                                                                                                                                                                                                                                                                                                                                                                                                                                                                                                                                                                                                                                                                                                                                                                                                                                                                                                                                                                                                   | 26         | 206    | 232                | 3    | 40                   | 43    | 1868            | 377   | 155.86  | 31.46  |
| Professional                                                                                                                                                                                                                                                                                                                                                                                                                                                                                                                                                                                                                                                                                                                                                                                                                                                                                                                                                                                                                                                                                                                                                                                                                                                                                                                                                                                                                                                                                                                                                                                                                                                                                                                                                                                                                                                                                                                                                                                                                                                                                                                   | 26         | 206    | 232                | 3    | 40                   | 43    | 1868            | 377   | 155.86  | 31.46  |
| Professional - Special                                                                                                                                                                                                                                                                                                                                                                                                                                                                                                                                                                                                                                                                                                                                                                                                                                                                                                                                                                                                                                                                                                                                                                                                                                                                                                                                                                                                                                                                                                                                                                                                                                                                                                                                                                                                                                                                                                                                                                                                                                                                                                         | 0          | 0      | 0                  | 0    | 0                    | 0     | 0               | 0     | 0       | 0      |
| GRADUATE                                                                                                                                                                                                                                                                                                                                                                                                                                                                                                                                                                                                                                                                                                                                                                                                                                                                                                                                                                                                                                                                                                                                                                                                                                                                                                                                                                                                                                                                                                                                                                                                                                                                                                                                                                                                                                                                                                                                                                                                                                                                                                                       | 1          | 10     | 11                 | 0    | 0                    | 0     | 75              | 0     | 6.24    | 0      |
| Graduate Students                                                                                                                                                                                                                                                                                                                                                                                                                                                                                                                                                                                                                                                                                                                                                                                                                                                                                                                                                                                                                                                                                                                                                                                                                                                                                                                                                                                                                                                                                                                                                                                                                                                                                                                                                                                                                                                                                                                                                                                                                                                                                                              | 1          | 10     | 11                 | 0    | 0                    | 0     | 75              | 0     | 6.24    | 0      |
| Graduate - Unclassified                                                                                                                                                                                                                                                                                                                                                                                                                                                                                                                                                                                                                                                                                                                                                                                                                                                                                                                                                                                                                                                                                                                                                                                                                                                                                                                                                                                                                                                                                                                                                                                                                                                                                                                                                                                                                                                                                                                                                                                                                                                                                                        | 0          | 0      | 0                  | 0    | 0                    | 0     | 0               | 0     | 0       | 0      |
| TOTAL - COLLEGE OF NURSING                                                                                                                                                                                                                                                                                                                                                                                                                                                                                                                                                                                                                                                                                                                                                                                                                                                                                                                                                                                                                                                                                                                                                                                                                                                                                                                                                                                                                                                                                                                                                                                                                                                                                                                                                                                                                                                                                                                                                                                                                                                                                                     | 151        | 1045   | 1196               | 34   | 208                  | 242   | 15336           | 3165  | 1054.98 | 217.33 |