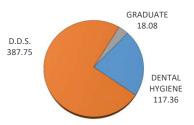

| of care throughout and this type the care to the care the care to |      |            |       |                    |        |                      |       |                 |        |       |
|-------------------------------------------------------------------------------------------------------------------------------------------------------------------------------------------------------------------------------------------------------------------------------------------------------------------------------------------------------------------------------------------------------------------------------------------------------------------------------------------------------------------------------------------------------------------------------------------------------------------------------------------------------------------------------------------------------------------------------------------------------------------------------------------------------------------------------------------------------------------------------------------------------------------------------------------------------------------------------------------------------------------------------------------------------------------------------------------------------------------------------------------------------------------------------------------------------------------------------------------------------------------------------------------------------------------------------------------------------------------------------------------------------------------------------------------------------------------------------------------------------------------------------------------------------------------------------------------------------------------------------------------------------------------------------------------------------------------------------------------------------------------------------------------------------------------------------------------------------------------------------------------------------------------------------------------------------------------------------------------------------------------------------------------------------------------------------------------------------------------------------|------|------------|-------|--------------------|--------|----------------------|-------|-----------------|--------|-------|
| CLASSIFICATION                                                                                                                                                                                                                                                                                                                                                                                                                                                                                                                                                                                                                                                                                                                                                                                                                                                                                                                                                                                                                                                                                                                                                                                                                                                                                                                                                                                                                                                                                                                                                                                                                                                                                                                                                                                                                                                                                                                                                                                                                                                                                                                |      | ENROLLMENT |       | ENROLLMENT - TULSA |        | STUDENT CREDIT HOURS |       | FULL-TIME EQUIV |        |       |
|                                                                                                                                                                                                                                                                                                                                                                                                                                                                                                                                                                                                                                                                                                                                                                                                                                                                                                                                                                                                                                                                                                                                                                                                                                                                                                                                                                                                                                                                                                                                                                                                                                                                                                                                                                                                                                                                                                                                                                                                                                                                                                                               | Male | Female     | TOTAL | Male               | Female | TOTAL                | TOTAL | TULSA           | TOTAL  | TULSA |
| DENTAL HYGIENE                                                                                                                                                                                                                                                                                                                                                                                                                                                                                                                                                                                                                                                                                                                                                                                                                                                                                                                                                                                                                                                                                                                                                                                                                                                                                                                                                                                                                                                                                                                                                                                                                                                                                                                                                                                                                                                                                                                                                                                                                                                                                                                | 3    | 92         | 95    | 0                  | 0      | 0                    | 1758  | 0               | 117.36 | 0     |
| Junior                                                                                                                                                                                                                                                                                                                                                                                                                                                                                                                                                                                                                                                                                                                                                                                                                                                                                                                                                                                                                                                                                                                                                                                                                                                                                                                                                                                                                                                                                                                                                                                                                                                                                                                                                                                                                                                                                                                                                                                                                                                                                                                        | 2    | 46         | 48    | 0                  | 0      | 0                    | 912   | 0               | 60.96  | 0     |
| Senior                                                                                                                                                                                                                                                                                                                                                                                                                                                                                                                                                                                                                                                                                                                                                                                                                                                                                                                                                                                                                                                                                                                                                                                                                                                                                                                                                                                                                                                                                                                                                                                                                                                                                                                                                                                                                                                                                                                                                                                                                                                                                                                        | 1    | 46         | 47    | 0                  | 0      | 0                    | 846   | 0               | 56.4   | 0     |
| D.D.S.                                                                                                                                                                                                                                                                                                                                                                                                                                                                                                                                                                                                                                                                                                                                                                                                                                                                                                                                                                                                                                                                                                                                                                                                                                                                                                                                                                                                                                                                                                                                                                                                                                                                                                                                                                                                                                                                                                                                                                                                                                                                                                                        | 106  | 137        | 244   | 6                  | 8      | 14                   | 4653  | 231             | 387.75 | 19.25 |
| 1st Year Students                                                                                                                                                                                                                                                                                                                                                                                                                                                                                                                                                                                                                                                                                                                                                                                                                                                                                                                                                                                                                                                                                                                                                                                                                                                                                                                                                                                                                                                                                                                                                                                                                                                                                                                                                                                                                                                                                                                                                                                                                                                                                                             | 23   | 30         | 53    | 0                  | 0      | 0                    | 1272  | 0               | 106    | 0     |
| 2nd Year Students                                                                                                                                                                                                                                                                                                                                                                                                                                                                                                                                                                                                                                                                                                                                                                                                                                                                                                                                                                                                                                                                                                                                                                                                                                                                                                                                                                                                                                                                                                                                                                                                                                                                                                                                                                                                                                                                                                                                                                                                                                                                                                             | 30   | 24         | 54    | 0                  | 0      | 0                    | 1134  | 0               | 94.5   | 0     |
| 3rd Year Students                                                                                                                                                                                                                                                                                                                                                                                                                                                                                                                                                                                                                                                                                                                                                                                                                                                                                                                                                                                                                                                                                                                                                                                                                                                                                                                                                                                                                                                                                                                                                                                                                                                                                                                                                                                                                                                                                                                                                                                                                                                                                                             | 26   | 43         | 70    | 4                  | 3      | 7                    | 840   | 84              | 70     | 7     |
| 4th Year Students                                                                                                                                                                                                                                                                                                                                                                                                                                                                                                                                                                                                                                                                                                                                                                                                                                                                                                                                                                                                                                                                                                                                                                                                                                                                                                                                                                                                                                                                                                                                                                                                                                                                                                                                                                                                                                                                                                                                                                                                                                                                                                             | 27   | 40         | 67    | 2                  | 5      | 7                    | 1407  | 147             | 117.25 | 12.25 |
| Special Students                                                                                                                                                                                                                                                                                                                                                                                                                                                                                                                                                                                                                                                                                                                                                                                                                                                                                                                                                                                                                                                                                                                                                                                                                                                                                                                                                                                                                                                                                                                                                                                                                                                                                                                                                                                                                                                                                                                                                                                                                                                                                                              | 0    | 0          | 0     | 0                  | 0      | 0                    | 0     | 0               | 0      | 0     |
| GRADUATE                                                                                                                                                                                                                                                                                                                                                                                                                                                                                                                                                                                                                                                                                                                                                                                                                                                                                                                                                                                                                                                                                                                                                                                                                                                                                                                                                                                                                                                                                                                                                                                                                                                                                                                                                                                                                                                                                                                                                                                                                                                                                                                      | 9    | 11         | 20    | 0                  | 0      | 0                    | 217   | 0               | 18.08  | 0     |
| Graduate Students                                                                                                                                                                                                                                                                                                                                                                                                                                                                                                                                                                                                                                                                                                                                                                                                                                                                                                                                                                                                                                                                                                                                                                                                                                                                                                                                                                                                                                                                                                                                                                                                                                                                                                                                                                                                                                                                                                                                                                                                                                                                                                             | 9    | 11         | 20    | 0                  | 0      | 0                    | 217   | 0               | 18.08  | 0     |
| TOTAL - COLLEGE OF DENTISTRY                                                                                                                                                                                                                                                                                                                                                                                                                                                                                                                                                                                                                                                                                                                                                                                                                                                                                                                                                                                                                                                                                                                                                                                                                                                                                                                                                                                                                                                                                                                                                                                                                                                                                                                                                                                                                                                                                                                                                                                                                                                                                                  | 118  | 240        | 359   | 6                  | 8      | 14                   | 6628  | 231             | 523.19 | 19.25 |

## FULL-TIME-EQUIVALENT ENROLLMENT BY CLASSIFICATION

<sup>\*</sup> Full-Time Equivalent enrollment for Fall and Spring semesters is calculated by dividing Graduate and Professional enrollment credit hours by 12, the Undergraduate enrollment credit hours by 15. Full-Time Equivalent enrollment for Summer semesters is calculated by dividing enrollment credit hours for all levels by 6.