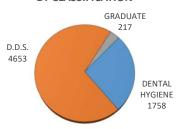

| of care throughout and this type the care to the care the care to |      |            |       |                    |        |                      |       |                 |        |       |
|-------------------------------------------------------------------------------------------------------------------------------------------------------------------------------------------------------------------------------------------------------------------------------------------------------------------------------------------------------------------------------------------------------------------------------------------------------------------------------------------------------------------------------------------------------------------------------------------------------------------------------------------------------------------------------------------------------------------------------------------------------------------------------------------------------------------------------------------------------------------------------------------------------------------------------------------------------------------------------------------------------------------------------------------------------------------------------------------------------------------------------------------------------------------------------------------------------------------------------------------------------------------------------------------------------------------------------------------------------------------------------------------------------------------------------------------------------------------------------------------------------------------------------------------------------------------------------------------------------------------------------------------------------------------------------------------------------------------------------------------------------------------------------------------------------------------------------------------------------------------------------------------------------------------------------------------------------------------------------------------------------------------------------------------------------------------------------------------------------------------------------|------|------------|-------|--------------------|--------|----------------------|-------|-----------------|--------|-------|
| CLASSIFICATION                                                                                                                                                                                                                                                                                                                                                                                                                                                                                                                                                                                                                                                                                                                                                                                                                                                                                                                                                                                                                                                                                                                                                                                                                                                                                                                                                                                                                                                                                                                                                                                                                                                                                                                                                                                                                                                                                                                                                                                                                                                                                                                |      | ENROLLMENT |       | ENROLLMENT - TULSA |        | STUDENT CREDIT HOURS |       | FULL-TIME EQUIV |        |       |
|                                                                                                                                                                                                                                                                                                                                                                                                                                                                                                                                                                                                                                                                                                                                                                                                                                                                                                                                                                                                                                                                                                                                                                                                                                                                                                                                                                                                                                                                                                                                                                                                                                                                                                                                                                                                                                                                                                                                                                                                                                                                                                                               | Male | Female     | TOTAL | Male               | Female | TOTAL                | TOTAL | TULSA           | TOTAL  | TULSA |
| DENTAL HYGIENE                                                                                                                                                                                                                                                                                                                                                                                                                                                                                                                                                                                                                                                                                                                                                                                                                                                                                                                                                                                                                                                                                                                                                                                                                                                                                                                                                                                                                                                                                                                                                                                                                                                                                                                                                                                                                                                                                                                                                                                                                                                                                                                | 3    | 92         | 95    | 0                  | 0      | 0                    | 1758  | 0               | 117.36 | 0     |
| Junior                                                                                                                                                                                                                                                                                                                                                                                                                                                                                                                                                                                                                                                                                                                                                                                                                                                                                                                                                                                                                                                                                                                                                                                                                                                                                                                                                                                                                                                                                                                                                                                                                                                                                                                                                                                                                                                                                                                                                                                                                                                                                                                        | 2    | 46         | 48    | 0                  | 0      | 0                    | 912   | 0               | 60.96  | 0     |
| Senior                                                                                                                                                                                                                                                                                                                                                                                                                                                                                                                                                                                                                                                                                                                                                                                                                                                                                                                                                                                                                                                                                                                                                                                                                                                                                                                                                                                                                                                                                                                                                                                                                                                                                                                                                                                                                                                                                                                                                                                                                                                                                                                        | 1    | 46         | 47    | 0                  | 0      | 0                    | 846   | 0               | 56.4   | 0     |
| D.D.S.                                                                                                                                                                                                                                                                                                                                                                                                                                                                                                                                                                                                                                                                                                                                                                                                                                                                                                                                                                                                                                                                                                                                                                                                                                                                                                                                                                                                                                                                                                                                                                                                                                                                                                                                                                                                                                                                                                                                                                                                                                                                                                                        | 106  | 137        | 244   | 6                  | 8      | 14                   | 4653  | 231             | 387.75 | 19.25 |
| 1st Year Students                                                                                                                                                                                                                                                                                                                                                                                                                                                                                                                                                                                                                                                                                                                                                                                                                                                                                                                                                                                                                                                                                                                                                                                                                                                                                                                                                                                                                                                                                                                                                                                                                                                                                                                                                                                                                                                                                                                                                                                                                                                                                                             | 23   | 30         | 53    | 0                  | 0      | 0                    | 1272  | 0               | 106    | 0     |
| 2nd Year Students                                                                                                                                                                                                                                                                                                                                                                                                                                                                                                                                                                                                                                                                                                                                                                                                                                                                                                                                                                                                                                                                                                                                                                                                                                                                                                                                                                                                                                                                                                                                                                                                                                                                                                                                                                                                                                                                                                                                                                                                                                                                                                             | 30   | 24         | 54    | 0                  | 0      | 0                    | 1134  | 0               | 94.5   | 0     |
| 3rd Year Students                                                                                                                                                                                                                                                                                                                                                                                                                                                                                                                                                                                                                                                                                                                                                                                                                                                                                                                                                                                                                                                                                                                                                                                                                                                                                                                                                                                                                                                                                                                                                                                                                                                                                                                                                                                                                                                                                                                                                                                                                                                                                                             | 26   | 43         | 70    | 4                  | 3      | 7                    | 840   | 84              | 70     | 7     |
| 4th Year Students                                                                                                                                                                                                                                                                                                                                                                                                                                                                                                                                                                                                                                                                                                                                                                                                                                                                                                                                                                                                                                                                                                                                                                                                                                                                                                                                                                                                                                                                                                                                                                                                                                                                                                                                                                                                                                                                                                                                                                                                                                                                                                             | 27   | 40         | 67    | 2                  | 5      | 7                    | 1407  | 147             | 117.25 | 12.25 |
| Special Students                                                                                                                                                                                                                                                                                                                                                                                                                                                                                                                                                                                                                                                                                                                                                                                                                                                                                                                                                                                                                                                                                                                                                                                                                                                                                                                                                                                                                                                                                                                                                                                                                                                                                                                                                                                                                                                                                                                                                                                                                                                                                                              | 0    | 0          | 0     | 0                  | 0      | 0                    | 0     | 0               | 0      | 0     |
| GRADUATE                                                                                                                                                                                                                                                                                                                                                                                                                                                                                                                                                                                                                                                                                                                                                                                                                                                                                                                                                                                                                                                                                                                                                                                                                                                                                                                                                                                                                                                                                                                                                                                                                                                                                                                                                                                                                                                                                                                                                                                                                                                                                                                      | 9    | 11         | 20    | 0                  | 0      | 0                    | 217   | 0               | 18.08  | 0     |
| Graduate Students                                                                                                                                                                                                                                                                                                                                                                                                                                                                                                                                                                                                                                                                                                                                                                                                                                                                                                                                                                                                                                                                                                                                                                                                                                                                                                                                                                                                                                                                                                                                                                                                                                                                                                                                                                                                                                                                                                                                                                                                                                                                                                             | 9    | 11         | 20    | 0                  | 0      | 0                    | 217   | 0               | 18.08  | 0     |
| TOTAL - COLLEGE OF DENTISTRY                                                                                                                                                                                                                                                                                                                                                                                                                                                                                                                                                                                                                                                                                                                                                                                                                                                                                                                                                                                                                                                                                                                                                                                                                                                                                                                                                                                                                                                                                                                                                                                                                                                                                                                                                                                                                                                                                                                                                                                                                                                                                                  | 118  | 240        | 359   | 6                  | 8      | 14                   | 6628  | 231             | 523.19 | 19.25 |

## CREDIT HOURS ENROLLMENT BY CLASSIFICATION