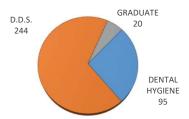

| of care throughout and this type the care to the care the care to |      |            |       |                    |        |                      |       |                 |        |       |
|-------------------------------------------------------------------------------------------------------------------------------------------------------------------------------------------------------------------------------------------------------------------------------------------------------------------------------------------------------------------------------------------------------------------------------------------------------------------------------------------------------------------------------------------------------------------------------------------------------------------------------------------------------------------------------------------------------------------------------------------------------------------------------------------------------------------------------------------------------------------------------------------------------------------------------------------------------------------------------------------------------------------------------------------------------------------------------------------------------------------------------------------------------------------------------------------------------------------------------------------------------------------------------------------------------------------------------------------------------------------------------------------------------------------------------------------------------------------------------------------------------------------------------------------------------------------------------------------------------------------------------------------------------------------------------------------------------------------------------------------------------------------------------------------------------------------------------------------------------------------------------------------------------------------------------------------------------------------------------------------------------------------------------------------------------------------------------------------------------------------------------|------|------------|-------|--------------------|--------|----------------------|-------|-----------------|--------|-------|
| CLASSIFICATION                                                                                                                                                                                                                                                                                                                                                                                                                                                                                                                                                                                                                                                                                                                                                                                                                                                                                                                                                                                                                                                                                                                                                                                                                                                                                                                                                                                                                                                                                                                                                                                                                                                                                                                                                                                                                                                                                                                                                                                                                                                                                                                |      | ENROLLMENT |       | ENROLLMENT - TULSA |        | STUDENT CREDIT HOURS |       | FULL-TIME EQUIV |        |       |
|                                                                                                                                                                                                                                                                                                                                                                                                                                                                                                                                                                                                                                                                                                                                                                                                                                                                                                                                                                                                                                                                                                                                                                                                                                                                                                                                                                                                                                                                                                                                                                                                                                                                                                                                                                                                                                                                                                                                                                                                                                                                                                                               | Male | Female     | TOTAL | Male               | Female | TOTAL                | TOTAL | TULSA           | TOTAL  | TULSA |
| DENTAL HYGIENE                                                                                                                                                                                                                                                                                                                                                                                                                                                                                                                                                                                                                                                                                                                                                                                                                                                                                                                                                                                                                                                                                                                                                                                                                                                                                                                                                                                                                                                                                                                                                                                                                                                                                                                                                                                                                                                                                                                                                                                                                                                                                                                | 3    | 92         | 95    | 0                  | 0      | 0                    | 1758  | 0               | 117.36 | 0     |
| Junior                                                                                                                                                                                                                                                                                                                                                                                                                                                                                                                                                                                                                                                                                                                                                                                                                                                                                                                                                                                                                                                                                                                                                                                                                                                                                                                                                                                                                                                                                                                                                                                                                                                                                                                                                                                                                                                                                                                                                                                                                                                                                                                        | 2    | 46         | 48    | 0                  | 0      | 0                    | 912   | 0               | 60.96  | 0     |
| Senior                                                                                                                                                                                                                                                                                                                                                                                                                                                                                                                                                                                                                                                                                                                                                                                                                                                                                                                                                                                                                                                                                                                                                                                                                                                                                                                                                                                                                                                                                                                                                                                                                                                                                                                                                                                                                                                                                                                                                                                                                                                                                                                        | 1    | 46         | 47    | 0                  | 0      | 0                    | 846   | 0               | 56.4   | 0     |
| D.D.S.                                                                                                                                                                                                                                                                                                                                                                                                                                                                                                                                                                                                                                                                                                                                                                                                                                                                                                                                                                                                                                                                                                                                                                                                                                                                                                                                                                                                                                                                                                                                                                                                                                                                                                                                                                                                                                                                                                                                                                                                                                                                                                                        | 106  | 137        | 244   | 6                  | 8      | 14                   | 4653  | 231             | 387.75 | 19.25 |
| 1st Year Students                                                                                                                                                                                                                                                                                                                                                                                                                                                                                                                                                                                                                                                                                                                                                                                                                                                                                                                                                                                                                                                                                                                                                                                                                                                                                                                                                                                                                                                                                                                                                                                                                                                                                                                                                                                                                                                                                                                                                                                                                                                                                                             | 23   | 30         | 53    | 0                  | 0      | 0                    | 1272  | 0               | 106    | 0     |
| 2nd Year Students                                                                                                                                                                                                                                                                                                                                                                                                                                                                                                                                                                                                                                                                                                                                                                                                                                                                                                                                                                                                                                                                                                                                                                                                                                                                                                                                                                                                                                                                                                                                                                                                                                                                                                                                                                                                                                                                                                                                                                                                                                                                                                             | 30   | 24         | 54    | 0                  | 0      | 0                    | 1134  | 0               | 94.5   | 0     |
| 3rd Year Students                                                                                                                                                                                                                                                                                                                                                                                                                                                                                                                                                                                                                                                                                                                                                                                                                                                                                                                                                                                                                                                                                                                                                                                                                                                                                                                                                                                                                                                                                                                                                                                                                                                                                                                                                                                                                                                                                                                                                                                                                                                                                                             | 26   | 43         | 70    | 4                  | 3      | 7                    | 840   | 84              | 70     | 7     |
| 4th Year Students                                                                                                                                                                                                                                                                                                                                                                                                                                                                                                                                                                                                                                                                                                                                                                                                                                                                                                                                                                                                                                                                                                                                                                                                                                                                                                                                                                                                                                                                                                                                                                                                                                                                                                                                                                                                                                                                                                                                                                                                                                                                                                             | 27   | 40         | 67    | 2                  | 5      | 7                    | 1407  | 147             | 117.25 | 12.25 |
| Special Students                                                                                                                                                                                                                                                                                                                                                                                                                                                                                                                                                                                                                                                                                                                                                                                                                                                                                                                                                                                                                                                                                                                                                                                                                                                                                                                                                                                                                                                                                                                                                                                                                                                                                                                                                                                                                                                                                                                                                                                                                                                                                                              | 0    | 0          | 0     | 0                  | 0      | 0                    | 0     | 0               | 0      | 0     |
| GRADUATE                                                                                                                                                                                                                                                                                                                                                                                                                                                                                                                                                                                                                                                                                                                                                                                                                                                                                                                                                                                                                                                                                                                                                                                                                                                                                                                                                                                                                                                                                                                                                                                                                                                                                                                                                                                                                                                                                                                                                                                                                                                                                                                      | 9    | 11         | 20    | 0                  | 0      | 0                    | 217   | 0               | 18.08  | 0     |
| Graduate Students                                                                                                                                                                                                                                                                                                                                                                                                                                                                                                                                                                                                                                                                                                                                                                                                                                                                                                                                                                                                                                                                                                                                                                                                                                                                                                                                                                                                                                                                                                                                                                                                                                                                                                                                                                                                                                                                                                                                                                                                                                                                                                             | 9    | 11         | 20    | 0                  | 0      | 0                    | 217   | 0               | 18.08  | 0     |
| TOTAL - COLLEGE OF DENTISTRY                                                                                                                                                                                                                                                                                                                                                                                                                                                                                                                                                                                                                                                                                                                                                                                                                                                                                                                                                                                                                                                                                                                                                                                                                                                                                                                                                                                                                                                                                                                                                                                                                                                                                                                                                                                                                                                                                                                                                                                                                                                                                                  | 118  | 240        | 359   | 6                  | 8      | 14                   | 6628  | 231             | 523.19 | 19.25 |