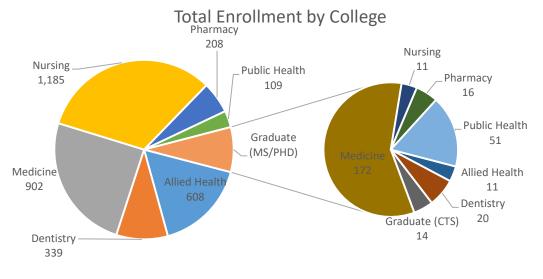

Enrollment of Graduate College (MS/PhD) students sponsored by the specified colleges are sub-categorized in the pie chart furthest right.