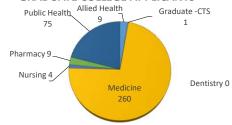

## **APPLICANT BY LEVEL REPORT**

Fall 2024

Male/Female Ethnic (IPEDS) Totals

**University of Oklahoma Health Sciences Center** 

|                     |      |     |           |   |     | AFRICAN |          |   |     |          |     |   |     |       |     |   |        |    | AMERICAN |   |                  |   | HAWAIIAN/ |   |               |     |     |   |              |   |    |   |            |    |     |   |     |
|---------------------|------|-----|-----------|---|-----|---------|----------|---|-----|----------|-----|---|-----|-------|-----|---|--------|----|----------|---|------------------|---|-----------|---|---------------|-----|-----|---|--------------|---|----|---|------------|----|-----|---|-----|
| LEVEL/COLLEGE       |      |     | CAUCASIAN |   |     |         | AMERICAN |   |     | HISPANIC |     |   |     | ASIAN |     |   | INDIAN |    |          |   | PACIFIC ISLANDER |   |           |   | INTERNATIONAL |     |     |   | MULTI-ETHNIC |   |    |   | UNREPORTED |    |     |   |     |
|                     | TOT  | М   | F         | U | %   | М       | F        | U | %   | М        | F   | U | %   | M     | F   | U | %      | M  | F        | U | %                | М | F         | U | %             | M   | F   | U | %            | М | F  | U | %          | М  | F   | U | %   |
| UNDERGRADUATE       | 1024 | 49  | 487       | 0 | 52% | 9       | 82       | 0 | 9%  | 14       | 137 | 0 | 15% | 8     | 52  | 0 | 6%     | 3  | 41       | 0 | 4%               | 1 | 0         | 0 | 0%            | 1   | 8   | 0 | 1%           | 1 | 16 | 0 | 2%         | 9  | 106 | 0 | 11% |
| Allied Health       | 42   | 2   | 24        | 0 | 62% | 0       | 0        | 0 | 0%  | 1        | 9   | 0 | 24% | 0     | 1   | 0 | 2%     | 0  | 1        | 0 | 2%               | 0 | 0         | 0 | 0%            | 0   | 0   | 0 | 0%           | 0 | 2  | 0 | 5%         | 0  | 2   | 0 | 5%  |
| Dentistry           | 173  | 5   | 81        | 0 | 50% | 0       | 10       | 0 | 6%  | 1        | 34  | 0 | 20% | 1     | 10  | 0 | 6%     | 0  | 9        | 0 | 5%               | 0 | 0         | 0 | 0%            | 0   | 1   | 0 | 1%           | 0 | 0  | 0 | 0%         | 0  | 21  | 0 | 12% |
| Nursing             | 809  | 42  | 382       | 0 | 52% | 9       | 72       | 0 | 10% | 12       | 94  | 0 | 13% | 7     | 41  | 0 | 6%     | 3  | 31       | 0 | 4%               | 1 | 0         | 0 | 0%            | 1   | 7   | 0 | 1%           | 1 | 14 | 0 | 2%         | 9  | 83  | 0 | 11% |
| PROFESSIONAL        | 1386 | 254 | 463       | 0 | 52% | 19      | 54       | 0 | 5%  | 52       | 91  | 0 | 10% | 90    | 153 | 0 | 18%    | 8  | 17       | 0 | 2%               | 0 | 0         | 0 | 0%            | 28  | 41  | 0 | 5%           | 6 | 8  | 0 | 1%         | 34 | 68  | 0 | 7%  |
| Allied Health       | 156  | 1   | 106       | 0 | 69% | 1       | 5        | 0 | 4%  | 0        | 17  | 0 | 11% | 0     | 8   | 0 | 5%     | 0  | 3        | 0 | 2%               | 0 | 0         | 0 | 0%            | 0   | 2   | 0 | 1%           | 0 | 0  | 0 | 0%         | 0  | 13  | 0 | 8%  |
| Dentistry           | 0    | 0   | 0         | 0 | -   | 0       | 0        | 0 | -   | 0        | 0   | 0 | -   | 0     | 0   | 0 | -      | 0  | 0        | 0 | -                | 0 | 0         | 0 | -             | 0   | 0   | 0 | -            | 0 | 0  | 0 | -          | 0  | 0   | 0 | -   |
| Medicine -MD        | 841  | 222 | 208       | 0 | 51% | 13      | 30       | 0 | 5%  | 39       | 47  | 0 | 10% | 74    | 117 | 0 | 23%    | 6  | 4        | 0 | 1%               | 0 | 0         | 0 | 0%            | 2   | 1   | 0 | 0%           | 4 | 4  | 0 | 1%         | 30 | 40  | 0 | 8%  |
| Medicine -PA        | 0    | 0   | 0         | 0 | -   | 0       | 0        | 0 | -   | 0        | 0   | 0 | -   | 0     | 0   | 0 | -      | 0  | 0        | 0 | -                | 0 | 0         | 0 | -             | 0   | 0   | 0 | -            | 0 | 0  | 0 | -          | 0  | 0   | 0 | -   |
| Nursing             | 169  | 9   | 100       | 0 | 64% | 0       | 9        | 0 | 5%  | 4        | 15  | 0 | 11% | 1     | 9   | 0 | 6%     | 0  | 5        | 0 | 3%               | 0 | 0         | 0 | 0%            | 0   | 4   | 0 | 2%           | 1 | 3  | 0 | 2%         | 2  | 7   | 0 | 5%  |
| Pharmacy            | 82   | 6   | 22        | 0 | 34% | 1       | 3        | 0 | 5%  | 5        | 5   | 0 | 12% | 11    | 14  | 0 | 30%    | 2  | 3        | 0 | 6%               | 0 | 0         | 0 | 0%            | 2   | 0   | 0 | 2%           | 0 | 1  | 0 | 1%         | 0  | 7   | 0 | 9%  |
| Public Health       | 138  | 16  | 27        | 0 | 31% | 4       | 7        | 0 | 8%  | 4        | 7   | 0 | 8%  | 4     | 5   | 0 | 7%     | 0  | 2        | 0 | 1%               | 0 | 0         | 0 | 0%            | 24  | 34  | 0 | 42%          | 1 | 0  | 0 | 1%         | 2  | 1   | 0 | 2%  |
| GRADUATE COLLEGE    | 358  | 25  | 44        | 0 | 19% | 4       | 3        | 0 | 2%  | 4        | 12  | 0 | 4%  | 4     | 6   | 0 | 3%     | 0  | 0        | 0 | 0%               | 0 | 0         | 0 | 0%            | 126 | 120 | 0 | 69%          | 0 | 1  | 0 | 0%         | 5  | 4   | 0 | 3%  |
| Allied Health       | 9    | 0   | 8         | 0 | 89% | 0       | 0        | 0 | 0%  | 0        | 0   | 0 | 0%  | 0     | 0   | 0 | 0%     | 0  | 0        | 0 | 0%               | 0 | 0         | 0 | 0%            | 0   | 0   | 0 | 0%           | 0 | 0  | 0 | 0%         | 0  | 1   | 0 | 11% |
| Dentistry           | 0    | 0   | 0         | 0 | -   | 0       | 0        | 0 | -   | 0        | 0   | 0 | -   | 0     | 0   | 0 | -      | 0  | 0        | 0 | -                | 0 | 0         | 0 | -             | 0   | 0   | 0 | -            | 0 | 0  | 0 | -          | 0  | 0   | 0 | -   |
| Graduate -CTS       | 1    | 0   | 0         | 0 | 0%  | 0       | 0        | 0 | 0%  | 0        | 0   | 0 | 0%  | 0     | 0   | 0 | 0%     | 0  | 0        | 0 | 0%               | 0 | 0         | 0 | 0%            | 1   | 0   | 0 | 100%         | 0 | 0  | 0 | 0%         | 0  | 0   | 0 | 0%  |
| Medicine            | 260  | 18  | 26        | 0 | 17% | 2       | 2        | 0 | 2%  | 4        | 9   | 0 | 5%  | 3     | 5   | 0 | 3%     | 0  | 0        | 0 | 0%               | 0 | 0         | 0 | 0%            | 98  | 88  | 0 | 72%          | 0 | 0  | 0 | 0%         | 4  | 1   | 0 | 2%  |
| Nursing             | 4    | 0   | 3         | 0 | 75% | 0       | 0        | 0 | 0%  | 0        | 0   | 0 | 0%  | 0     | 0   | 0 | 0%     | 0  | 0        | 0 | 0%               | 0 | 0         | 0 | 0%            | 0   | 0   | 0 | 0%           | 0 | 0  | 0 | 0%         | 0  | 1   | 0 | 25% |
| Pharmacy            | 9    | 1   | 0         | 0 | 11% | 0       | 0        | 0 | 0%  | 0        | 0   | 0 | 0%  | 0     | 0   | 0 | 0%     | 0  | 0        | 0 | 0%               | 0 | 0         | 0 | 0%            | 3   | 4   | 0 | 78%          | 0 | 0  | 0 | 0%         | 1  | 0   | 0 | 11% |
| Public Health       | 75   | 6   | 7         | 0 | 17% | 2       | 1        | 0 | 4%  | 0        | 3   | 0 | 4%  | 1     | 1   | 0 | 3%     | 0  | 0        | 0 | 0%               | 0 | 0         | 0 | 0%            | 24  | 28  | 0 | 69%          | 0 | 1  | 0 | 1%         | 0  | 1   | 0 | 1%  |
| TOTAL OUHSC         | 2775 | 328 | 997       | 0 | 48% | 33      | 140      | 0 | 6%  | 70       | 240 | 0 | 11% | 102   | 211 | 0 | 11%    | 11 | 58       | 0 | 2%               | 1 | 0         | 0 | 0%            | 157 | 169 | 0 | 12%          | 7 | 25 | 0 | 1%         | 48 | 178 | 0 | 8%  |
| Allied Health       | 207  | 3   | 138       | 0 | 68% | 1       | 5        | 0 | 3%  | 1        | 26  | 0 | 13% | 0     | 9   | 0 | 4%     | 0  | 4        | 0 | 2%               | 0 | 0         | 0 | 0%            | 0   | 2   | 0 | 1%           | 0 | 2  | 0 | 1%         | 0  | 16  | 0 | 8%  |
| Dentistry           | 173  | 5   | 81        | 0 | 50% | 0       | 10       | 0 | 6%  | 1        | 34  | 0 | 20% | 1     | 10  | 0 | 6%     | 0  | 9        | 0 | 5%               | 0 | 0         | 0 | 0%            | 0   | 1   | 0 | 1%           | 0 | 0  | 0 | 0%         | 0  | 21  | 0 | 12% |
| Graduate -CTS       | 1    | 0   | 0         | 0 | 0%  | 0       | 0        | 0 | 0%  | 0        | 0   | 0 | 0%  | 0     | 0   | 0 | 0%     | 0  | 0        | 0 | 0%               | 0 | 0         | 0 | 0%            | 1   | 0   | 0 | 100%         | 0 | 0  | 0 | 0%         | 0  | 0   | 0 | 0%  |
| Medicine            | 1101 | 240 | 234       | 0 | 43% | 15      | 32       | 0 | 4%  | 43       | 56  | 0 | 9%  | 77    | 122 | 0 | 18%    | 6  | 4        | 0 | 1%               | 0 | 0         | 0 | 0%            | 100 | 89  | 0 | 17%          | 4 | 4  | 0 | 1%         | 34 | 41  | 0 | 7%  |
| Nursing             | 982  | 51  | 485       | 0 | 55% | 9       | 81       | 0 | 9%  | 16       | 109 | 0 | 13% | 8     | 50  | 0 | 6%     | 3  | 36       | 0 | 4%               | 1 | 0         | 0 | 0%            | 1   | 11  | 0 | 1%           | 2 | 17 | 0 | 2%         | 11 | 91  | 0 | 10% |
| Pharmacy            | 91   | 7   | 22        | 0 | 32% | 1       | 3        | 0 | 4%  | 5        | 5   | 0 | 11% | 11    | 14  | 0 | 27%    | 2  | 3        | 0 | 5%               | 0 | 0         | 0 | 0%            | 5   | 4   | 0 | 10%          | 0 | 1  | 0 | 1%         | 1  | 7   | 0 | 9%  |
| Public Health       | 213  | 22  | 34        | 0 | 26% | 6       | 8        | 0 | 7%  | 4        | 10  | 0 | 7%  | 5     | 6   | 0 | 5%     | 0  | 2        | 0 | 1%               | 0 | 0         | 0 | 0%            | 48  | 62  | 0 | 52%          | 1 | 1  | 0 | 1%         | 2  | 2   | 0 | 2%  |
| Norman Inter-Campus | 0    | 0   | 0         | 0 | -   | 0       | 0        | 0 | -   | 0        | 0   | 0 | -   | 0     | 0   | 0 | -      | 0  | 0        | 0 | -                | 0 | 0         | 0 | -             | 0   | 0   | 0 | -            | 0 | 0  | 0 | -          | 0  | 0   | 0 | -   |
| Non-Degree          | 7    | 0   | 3         | 0 | 43% | 1       | 1        | 0 | 29% | 0        | 0   | 0 | 0%  | 0     | 0   | 0 | 0%     | 0  | 0        | 0 | 0%               | 0 | 0         | 0 | 0%            | 2   | 0   | 0 | 29%          | 0 | 0  | 0 | 0%         | 0  | 0   | 0 | 0%  |

## **GRADUATE COLLEGE APPLICANTS**

IPEDS (Integrated Postsecondary Education Data System) is the core postsecondary education data collection program for the National Center for Education Statistics, a part of the Institute for Education Sciences within the United States Department of Education.