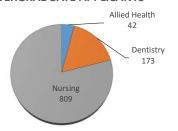

## **APPLICANT BY LEVEL REPORT**

Fall 2024

Male/Female Ethnic (IPEDS) Totals

**University of Oklahoma Health Sciences Center** 

|                     |      |     |           |   |     | AFRICAN |          |   |     |          |     |   |     |       |     |   |        |    | AMERICAN |   |                  |   | HAWAIIAN/ |   |               |     |     |   |              |   |    |   |            |    |     |   |     |
|---------------------|------|-----|-----------|---|-----|---------|----------|---|-----|----------|-----|---|-----|-------|-----|---|--------|----|----------|---|------------------|---|-----------|---|---------------|-----|-----|---|--------------|---|----|---|------------|----|-----|---|-----|
| LEVEL/COLLEGE       |      |     | CAUCASIAN |   |     |         | AMERICAN |   |     | HISPANIC |     |   |     | ASIAN |     |   | INDIAN |    |          |   | PACIFIC ISLANDER |   |           |   | INTERNATIONAL |     |     |   | MULTI-ETHNIC |   |    |   | UNREPORTED |    |     |   |     |
|                     | TOT  | М   | F         | U | %   | М       | F        | U | %   | М        | F   | U | %   | M     | F   | U | %      | M  | F        | U | %                | М | F         | U | %             | M   | F   | U | %            | М | F  | U | %          | М  | F   | U | %   |
| UNDERGRADUATE       | 1024 | 49  | 487       | 0 | 52% | 9       | 82       | 0 | 9%  | 14       | 137 | 0 | 15% | 8     | 52  | 0 | 6%     | 3  | 41       | 0 | 4%               | 1 | 0         | 0 | 0%            | 1   | 8   | 0 | 1%           | 1 | 16 | 0 | 2%         | 9  | 106 | 0 | 11% |
| Allied Health       | 42   | 2   | 24        | 0 | 62% | 0       | 0        | 0 | 0%  | 1        | 9   | 0 | 24% | 0     | 1   | 0 | 2%     | 0  | 1        | 0 | 2%               | 0 | 0         | 0 | 0%            | 0   | 0   | 0 | 0%           | 0 | 2  | 0 | 5%         | 0  | 2   | 0 | 5%  |
| Dentistry           | 173  | 5   | 81        | 0 | 50% | 0       | 10       | 0 | 6%  | 1        | 34  | 0 | 20% | 1     | 10  | 0 | 6%     | 0  | 9        | 0 | 5%               | 0 | 0         | 0 | 0%            | 0   | 1   | 0 | 1%           | 0 | 0  | 0 | 0%         | 0  | 21  | 0 | 12% |
| Nursing             | 809  | 42  | 382       | 0 | 52% | 9       | 72       | 0 | 10% | 12       | 94  | 0 | 13% | 7     | 41  | 0 | 6%     | 3  | 31       | 0 | 4%               | 1 | 0         | 0 | 0%            | 1   | 7   | 0 | 1%           | 1 | 14 | 0 | 2%         | 9  | 83  | 0 | 11% |
| PROFESSIONAL        | 1386 | 254 | 463       | 0 | 52% | 19      | 54       | 0 | 5%  | 52       | 91  | 0 | 10% | 90    | 153 | 0 | 18%    | 8  | 17       | 0 | 2%               | 0 | 0         | 0 | 0%            | 28  | 41  | 0 | 5%           | 6 | 8  | 0 | 1%         | 34 | 68  | 0 | 7%  |
| Allied Health       | 156  | 1   | 106       | 0 | 69% | 1       | 5        | 0 | 4%  | 0        | 17  | 0 | 11% | 0     | 8   | 0 | 5%     | 0  | 3        | 0 | 2%               | 0 | 0         | 0 | 0%            | 0   | 2   | 0 | 1%           | 0 | 0  | 0 | 0%         | 0  | 13  | 0 | 8%  |
| Dentistry           | 0    | 0   | 0         | 0 | -   | 0       | 0        | 0 | -   | 0        | 0   | 0 | -   | 0     | 0   | 0 | -      | 0  | 0        | 0 | -                | 0 | 0         | 0 | -             | 0   | 0   | 0 | -            | 0 | 0  | 0 | -          | 0  | 0   | 0 | -   |
| Medicine -MD        | 841  | 222 | 208       | 0 | 51% | 13      | 30       | 0 | 5%  | 39       | 47  | 0 | 10% | 74    | 117 | 0 | 23%    | 6  | 4        | 0 | 1%               | 0 | 0         | 0 | 0%            | 2   | 1   | 0 | 0%           | 4 | 4  | 0 | 1%         | 30 | 40  | 0 | 8%  |
| Medicine -PA        | 0    | 0   | 0         | 0 | -   | 0       | 0        | 0 | -   | 0        | 0   | 0 | -   | 0     | 0   | 0 | -      | 0  | 0        | 0 | -                | 0 | 0         | 0 | -             | 0   | 0   | 0 | -            | 0 | 0  | 0 | -          | 0  | 0   | 0 | -   |
| Nursing             | 169  | 9   | 100       | 0 | 64% | 0       | 9        | 0 | 5%  | 4        | 15  | 0 | 11% | 1     | 9   | 0 | 6%     | 0  | 5        | 0 | 3%               | 0 | 0         | 0 | 0%            | 0   | 4   | 0 | 2%           | 1 | 3  | 0 | 2%         | 2  | 7   | 0 | 5%  |
| Pharmacy            | 82   | 6   | 22        | 0 | 34% | 1       | 3        | 0 | 5%  | 5        | 5   | 0 | 12% | 11    | 14  | 0 | 30%    | 2  | 3        | 0 | 6%               | 0 | 0         | 0 | 0%            | 2   | 0   | 0 | 2%           | 0 | 1  | 0 | 1%         | 0  | 7   | 0 | 9%  |
| Public Health       | 138  | 16  | 27        | 0 | 31% | 4       | 7        | 0 | 8%  | 4        | 7   | 0 | 8%  | 4     | 5   | 0 | 7%     | 0  | 2        | 0 | 1%               | 0 | 0         | 0 | 0%            | 24  | 34  | 0 | 42%          | 1 | 0  | 0 | 1%         | 2  | 1   | 0 | 2%  |
| GRADUATE COLLEGE    | 358  | 25  | 44        | 0 | 19% | 4       | 3        | 0 | 2%  | 4        | 12  | 0 | 4%  | 4     | 6   | 0 | 3%     | 0  | 0        | 0 | 0%               | 0 | 0         | 0 | 0%            | 126 | 120 | 0 | 69%          | 0 | 1  | 0 | 0%         | 5  | 4   | 0 | 3%  |
| Allied Health       | 9    | 0   | 8         | 0 | 89% | 0       | 0        | 0 | 0%  | 0        | 0   | 0 | 0%  | 0     | 0   | 0 | 0%     | 0  | 0        | 0 | 0%               | 0 | 0         | 0 | 0%            | 0   | 0   | 0 | 0%           | 0 | 0  | 0 | 0%         | 0  | 1   | 0 | 11% |
| Dentistry           | 0    | 0   | 0         | 0 | -   | 0       | 0        | 0 | -   | 0        | 0   | 0 | -   | 0     | 0   | 0 | -      | 0  | 0        | 0 | -                | 0 | 0         | 0 | -             | 0   | 0   | 0 | -            | 0 | 0  | 0 | -          | 0  | 0   | 0 | -   |
| Graduate -CTS       | 1    | 0   | 0         | 0 | 0%  | 0       | 0        | 0 | 0%  | 0        | 0   | 0 | 0%  | 0     | 0   | 0 | 0%     | 0  | 0        | 0 | 0%               | 0 | 0         | 0 | 0%            | 1   | 0   | 0 | 100%         | 0 | 0  | 0 | 0%         | 0  | 0   | 0 | 0%  |
| Medicine            | 260  | 18  | 26        | 0 | 17% | 2       | 2        | 0 | 2%  | 4        | 9   | 0 | 5%  | 3     | 5   | 0 | 3%     | 0  | 0        | 0 | 0%               | 0 | 0         | 0 | 0%            | 98  | 88  | 0 | 72%          | 0 | 0  | 0 | 0%         | 4  | 1   | 0 | 2%  |
| Nursing             | 4    | 0   | 3         | 0 | 75% | 0       | 0        | 0 | 0%  | 0        | 0   | 0 | 0%  | 0     | 0   | 0 | 0%     | 0  | 0        | 0 | 0%               | 0 | 0         | 0 | 0%            | 0   | 0   | 0 | 0%           | 0 | 0  | 0 | 0%         | 0  | 1   | 0 | 25% |
| Pharmacy            | 9    | 1   | 0         | 0 | 11% | 0       | 0        | 0 | 0%  | 0        | 0   | 0 | 0%  | 0     | 0   | 0 | 0%     | 0  | 0        | 0 | 0%               | 0 | 0         | 0 | 0%            | 3   | 4   | 0 | 78%          | 0 | 0  | 0 | 0%         | 1  | 0   | 0 | 11% |
| Public Health       | 75   | 6   | 7         | 0 | 17% | 2       | 1        | 0 | 4%  | 0        | 3   | 0 | 4%  | 1     | 1   | 0 | 3%     | 0  | 0        | 0 | 0%               | 0 | 0         | 0 | 0%            | 24  | 28  | 0 | 69%          | 0 | 1  | 0 | 1%         | 0  | 1   | 0 | 1%  |
| TOTAL OUHSC         | 2775 | 328 | 997       | 0 | 48% | 33      | 140      | 0 | 6%  | 70       | 240 | 0 | 11% | 102   | 211 | 0 | 11%    | 11 | 58       | 0 | 2%               | 1 | 0         | 0 | 0%            | 157 | 169 | 0 | 12%          | 7 | 25 | 0 | 1%         | 48 | 178 | 0 | 8%  |
| Allied Health       | 207  | 3   | 138       | 0 | 68% | 1       | 5        | 0 | 3%  | 1        | 26  | 0 | 13% | 0     | 9   | 0 | 4%     | 0  | 4        | 0 | 2%               | 0 | 0         | 0 | 0%            | 0   | 2   | 0 | 1%           | 0 | 2  | 0 | 1%         | 0  | 16  | 0 | 8%  |
| Dentistry           | 173  | 5   | 81        | 0 | 50% | 0       | 10       | 0 | 6%  | 1        | 34  | 0 | 20% | 1     | 10  | 0 | 6%     | 0  | 9        | 0 | 5%               | 0 | 0         | 0 | 0%            | 0   | 1   | 0 | 1%           | 0 | 0  | 0 | 0%         | 0  | 21  | 0 | 12% |
| Graduate -CTS       | 1    | 0   | 0         | 0 | 0%  | 0       | 0        | 0 | 0%  | 0        | 0   | 0 | 0%  | 0     | 0   | 0 | 0%     | 0  | 0        | 0 | 0%               | 0 | 0         | 0 | 0%            | 1   | 0   | 0 | 100%         | 0 | 0  | 0 | 0%         | 0  | 0   | 0 | 0%  |
| Medicine            | 1101 | 240 | 234       | 0 | 43% | 15      | 32       | 0 | 4%  | 43       | 56  | 0 | 9%  | 77    | 122 | 0 | 18%    | 6  | 4        | 0 | 1%               | 0 | 0         | 0 | 0%            | 100 | 89  | 0 | 17%          | 4 | 4  | 0 | 1%         | 34 | 41  | 0 | 7%  |
| Nursing             | 982  | 51  | 485       | 0 | 55% | 9       | 81       | 0 | 9%  | 16       | 109 | 0 | 13% | 8     | 50  | 0 | 6%     | 3  | 36       | 0 | 4%               | 1 | 0         | 0 | 0%            | 1   | 11  | 0 | 1%           | 2 | 17 | 0 | 2%         | 11 | 91  | 0 | 10% |
| Pharmacy            | 91   | 7   | 22        | 0 | 32% | 1       | 3        | 0 | 4%  | 5        | 5   | 0 | 11% | 11    | 14  | 0 | 27%    | 2  | 3        | 0 | 5%               | 0 | 0         | 0 | 0%            | 5   | 4   | 0 | 10%          | 0 | 1  | 0 | 1%         | 1  | 7   | 0 | 9%  |
| Public Health       | 213  | 22  | 34        | 0 | 26% | 6       | 8        | 0 | 7%  | 4        | 10  | 0 | 7%  | 5     | 6   | 0 | 5%     | 0  | 2        | 0 | 1%               | 0 | 0         | 0 | 0%            | 48  | 62  | 0 | 52%          | 1 | 1  | 0 | 1%         | 2  | 2   | 0 | 2%  |
| Norman Inter-Campus | 0    | 0   | 0         | 0 | -   | 0       | 0        | 0 | -   | 0        | 0   | 0 | -   | 0     | 0   | 0 | -      | 0  | 0        | 0 | -                | 0 | 0         | 0 | -             | 0   | 0   | 0 | -            | 0 | 0  | 0 | -          | 0  | 0   | 0 | -   |
| Non-Degree          | 7    | 0   | 3         | 0 | 43% | 1       | 1        | 0 | 29% | 0        | 0   | 0 | 0%  | 0     | 0   | 0 | 0%     | 0  | 0        | 0 | 0%               | 0 | 0         | 0 | 0%            | 2   | 0   | 0 | 29%          | 0 | 0  | 0 | 0%         | 0  | 0   | 0 | 0%  |