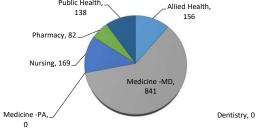

## **APPLICANT BY LEVEL REPORT**

Fall 2024

Male/Female Ethnic (IPEDS) Totals

**University of Oklahoma Health Sciences Center** 

|                     |      |     |           |   |     | AFRICAN |          |   |     |          |     |   |     |       |     |   |        |    | AMERICAN |   |                  |   | HAWAIIAN/ |   |               |     |     |   |              |   |    |   |            |    |     |   |     |
|---------------------|------|-----|-----------|---|-----|---------|----------|---|-----|----------|-----|---|-----|-------|-----|---|--------|----|----------|---|------------------|---|-----------|---|---------------|-----|-----|---|--------------|---|----|---|------------|----|-----|---|-----|
| LEVEL/COLLEGE       |      |     | CAUCASIAN |   |     |         | AMERICAN |   |     | HISPANIC |     |   |     | ASIAN |     |   | INDIAN |    |          |   | PACIFIC ISLANDER |   |           |   | INTERNATIONAL |     |     |   | MULTI-ETHNIC |   |    |   | UNREPORTED |    |     |   |     |
|                     | TOT  | М   | F         | U | %   | М       | F        | U | %   | М        | F   | U | %   | M     | F   | U | %      | M  | F        | U | %                | М | F         | U | %             | M   | F   | U | %            | М | F  | U | %          | М  | F   | U | %   |
| UNDERGRADUATE       | 1024 | 49  | 487       | 0 | 52% | 9       | 82       | 0 | 9%  | 14       | 137 | 0 | 15% | 8     | 52  | 0 | 6%     | 3  | 41       | 0 | 4%               | 1 | 0         | 0 | 0%            | 1   | 8   | 0 | 1%           | 1 | 16 | 0 | 2%         | 9  | 106 | 0 | 11% |
| Allied Health       | 42   | 2   | 24        | 0 | 62% | 0       | 0        | 0 | 0%  | 1        | 9   | 0 | 24% | 0     | 1   | 0 | 2%     | 0  | 1        | 0 | 2%               | 0 | 0         | 0 | 0%            | 0   | 0   | 0 | 0%           | 0 | 2  | 0 | 5%         | 0  | 2   | 0 | 5%  |
| Dentistry           | 173  | 5   | 81        | 0 | 50% | 0       | 10       | 0 | 6%  | 1        | 34  | 0 | 20% | 1     | 10  | 0 | 6%     | 0  | 9        | 0 | 5%               | 0 | 0         | 0 | 0%            | 0   | 1   | 0 | 1%           | 0 | 0  | 0 | 0%         | 0  | 21  | 0 | 12% |
| Nursing             | 809  | 42  | 382       | 0 | 52% | 9       | 72       | 0 | 10% | 12       | 94  | 0 | 13% | 7     | 41  | 0 | 6%     | 3  | 31       | 0 | 4%               | 1 | 0         | 0 | 0%            | 1   | 7   | 0 | 1%           | 1 | 14 | 0 | 2%         | 9  | 83  | 0 | 11% |
| PROFESSIONAL        | 1386 | 254 | 463       | 0 | 52% | 19      | 54       | 0 | 5%  | 52       | 91  | 0 | 10% | 90    | 153 | 0 | 18%    | 8  | 17       | 0 | 2%               | 0 | 0         | 0 | 0%            | 28  | 41  | 0 | 5%           | 6 | 8  | 0 | 1%         | 34 | 68  | 0 | 7%  |
| Allied Health       | 156  | 1   | 106       | 0 | 69% | 1       | 5        | 0 | 4%  | 0        | 17  | 0 | 11% | 0     | 8   | 0 | 5%     | 0  | 3        | 0 | 2%               | 0 | 0         | 0 | 0%            | 0   | 2   | 0 | 1%           | 0 | 0  | 0 | 0%         | 0  | 13  | 0 | 8%  |
| Dentistry           | 0    | 0   | 0         | 0 | -   | 0       | 0        | 0 | -   | 0        | 0   | 0 | -   | 0     | 0   | 0 | -      | 0  | 0        | 0 | -                | 0 | 0         | 0 | -             | 0   | 0   | 0 | -            | 0 | 0  | 0 | -          | 0  | 0   | 0 | -   |
| Medicine -MD        | 841  | 222 | 208       | 0 | 51% | 13      | 30       | 0 | 5%  | 39       | 47  | 0 | 10% | 74    | 117 | 0 | 23%    | 6  | 4        | 0 | 1%               | 0 | 0         | 0 | 0%            | 2   | 1   | 0 | 0%           | 4 | 4  | 0 | 1%         | 30 | 40  | 0 | 8%  |
| Medicine -PA        | 0    | 0   | 0         | 0 | -   | 0       | 0        | 0 | -   | 0        | 0   | 0 | -   | 0     | 0   | 0 | -      | 0  | 0        | 0 | -                | 0 | 0         | 0 | -             | 0   | 0   | 0 | -            | 0 | 0  | 0 | -          | 0  | 0   | 0 | -   |
| Nursing             | 169  | 9   | 100       | 0 | 64% | 0       | 9        | 0 | 5%  | 4        | 15  | 0 | 11% | 1     | 9   | 0 | 6%     | 0  | 5        | 0 | 3%               | 0 | 0         | 0 | 0%            | 0   | 4   | 0 | 2%           | 1 | 3  | 0 | 2%         | 2  | 7   | 0 | 5%  |
| Pharmacy            | 82   | 6   | 22        | 0 | 34% | 1       | 3        | 0 | 5%  | 5        | 5   | 0 | 12% | 11    | 14  | 0 | 30%    | 2  | 3        | 0 | 6%               | 0 | 0         | 0 | 0%            | 2   | 0   | 0 | 2%           | 0 | 1  | 0 | 1%         | 0  | 7   | 0 | 9%  |
| Public Health       | 138  | 16  | 27        | 0 | 31% | 4       | 7        | 0 | 8%  | 4        | 7   | 0 | 8%  | 4     | 5   | 0 | 7%     | 0  | 2        | 0 | 1%               | 0 | 0         | 0 | 0%            | 24  | 34  | 0 | 42%          | 1 | 0  | 0 | 1%         | 2  | 1   | 0 | 2%  |
| GRADUATE COLLEGE    | 358  | 25  | 44        | 0 | 19% | 4       | 3        | 0 | 2%  | 4        | 12  | 0 | 4%  | 4     | 6   | 0 | 3%     | 0  | 0        | 0 | 0%               | 0 | 0         | 0 | 0%            | 126 | 120 | 0 | 69%          | 0 | 1  | 0 | 0%         | 5  | 4   | 0 | 3%  |
| Allied Health       | 9    | 0   | 8         | 0 | 89% | 0       | 0        | 0 | 0%  | 0        | 0   | 0 | 0%  | 0     | 0   | 0 | 0%     | 0  | 0        | 0 | 0%               | 0 | 0         | 0 | 0%            | 0   | 0   | 0 | 0%           | 0 | 0  | 0 | 0%         | 0  | 1   | 0 | 11% |
| Dentistry           | 0    | 0   | 0         | 0 | -   | 0       | 0        | 0 | -   | 0        | 0   | 0 | -   | 0     | 0   | 0 | -      | 0  | 0        | 0 | -                | 0 | 0         | 0 | -             | 0   | 0   | 0 | -            | 0 | 0  | 0 | -          | 0  | 0   | 0 | -   |
| Graduate -CTS       | 1    | 0   | 0         | 0 | 0%  | 0       | 0        | 0 | 0%  | 0        | 0   | 0 | 0%  | 0     | 0   | 0 | 0%     | 0  | 0        | 0 | 0%               | 0 | 0         | 0 | 0%            | 1   | 0   | 0 | 100%         | 0 | 0  | 0 | 0%         | 0  | 0   | 0 | 0%  |
| Medicine            | 260  | 18  | 26        | 0 | 17% | 2       | 2        | 0 | 2%  | 4        | 9   | 0 | 5%  | 3     | 5   | 0 | 3%     | 0  | 0        | 0 | 0%               | 0 | 0         | 0 | 0%            | 98  | 88  | 0 | 72%          | 0 | 0  | 0 | 0%         | 4  | 1   | 0 | 2%  |
| Nursing             | 4    | 0   | 3         | 0 | 75% | 0       | 0        | 0 | 0%  | 0        | 0   | 0 | 0%  | 0     | 0   | 0 | 0%     | 0  | 0        | 0 | 0%               | 0 | 0         | 0 | 0%            | 0   | 0   | 0 | 0%           | 0 | 0  | 0 | 0%         | 0  | 1   | 0 | 25% |
| Pharmacy            | 9    | 1   | 0         | 0 | 11% | 0       | 0        | 0 | 0%  | 0        | 0   | 0 | 0%  | 0     | 0   | 0 | 0%     | 0  | 0        | 0 | 0%               | 0 | 0         | 0 | 0%            | 3   | 4   | 0 | 78%          | 0 | 0  | 0 | 0%         | 1  | 0   | 0 | 11% |
| Public Health       | 75   | 6   | 7         | 0 | 17% | 2       | 1        | 0 | 4%  | 0        | 3   | 0 | 4%  | 1     | 1   | 0 | 3%     | 0  | 0        | 0 | 0%               | 0 | 0         | 0 | 0%            | 24  | 28  | 0 | 69%          | 0 | 1  | 0 | 1%         | 0  | 1   | 0 | 1%  |
| TOTAL OUHSC         | 2775 | 328 | 997       | 0 | 48% | 33      | 140      | 0 | 6%  | 70       | 240 | 0 | 11% | 102   | 211 | 0 | 11%    | 11 | 58       | 0 | 2%               | 1 | 0         | 0 | 0%            | 157 | 169 | 0 | 12%          | 7 | 25 | 0 | 1%         | 48 | 178 | 0 | 8%  |
| Allied Health       | 207  | 3   | 138       | 0 | 68% | 1       | 5        | 0 | 3%  | 1        | 26  | 0 | 13% | 0     | 9   | 0 | 4%     | 0  | 4        | 0 | 2%               | 0 | 0         | 0 | 0%            | 0   | 2   | 0 | 1%           | 0 | 2  | 0 | 1%         | 0  | 16  | 0 | 8%  |
| Dentistry           | 173  | 5   | 81        | 0 | 50% | 0       | 10       | 0 | 6%  | 1        | 34  | 0 | 20% | 1     | 10  | 0 | 6%     | 0  | 9        | 0 | 5%               | 0 | 0         | 0 | 0%            | 0   | 1   | 0 | 1%           | 0 | 0  | 0 | 0%         | 0  | 21  | 0 | 12% |
| Graduate -CTS       | 1    | 0   | 0         | 0 | 0%  | 0       | 0        | 0 | 0%  | 0        | 0   | 0 | 0%  | 0     | 0   | 0 | 0%     | 0  | 0        | 0 | 0%               | 0 | 0         | 0 | 0%            | 1   | 0   | 0 | 100%         | 0 | 0  | 0 | 0%         | 0  | 0   | 0 | 0%  |
| Medicine            | 1101 | 240 | 234       | 0 | 43% | 15      | 32       | 0 | 4%  | 43       | 56  | 0 | 9%  | 77    | 122 | 0 | 18%    | 6  | 4        | 0 | 1%               | 0 | 0         | 0 | 0%            | 100 | 89  | 0 | 17%          | 4 | 4  | 0 | 1%         | 34 | 41  | 0 | 7%  |
| Nursing             | 982  | 51  | 485       | 0 | 55% | 9       | 81       | 0 | 9%  | 16       | 109 | 0 | 13% | 8     | 50  | 0 | 6%     | 3  | 36       | 0 | 4%               | 1 | 0         | 0 | 0%            | 1   | 11  | 0 | 1%           | 2 | 17 | 0 | 2%         | 11 | 91  | 0 | 10% |
| Pharmacy            | 91   | 7   | 22        | 0 | 32% | 1       | 3        | 0 | 4%  | 5        | 5   | 0 | 11% | 11    | 14  | 0 | 27%    | 2  | 3        | 0 | 5%               | 0 | 0         | 0 | 0%            | 5   | 4   | 0 | 10%          | 0 | 1  | 0 | 1%         | 1  | 7   | 0 | 9%  |
| Public Health       | 213  | 22  | 34        | 0 | 26% | 6       | 8        | 0 | 7%  | 4        | 10  | 0 | 7%  | 5     | 6   | 0 | 5%     | 0  | 2        | 0 | 1%               | 0 | 0         | 0 | 0%            | 48  | 62  | 0 | 52%          | 1 | 1  | 0 | 1%         | 2  | 2   | 0 | 2%  |
| Norman Inter-Campus | 0    | 0   | 0         | 0 | -   | 0       | 0        | 0 | -   | 0        | 0   | 0 | -   | 0     | 0   | 0 | -      | 0  | 0        | 0 | -                | 0 | 0         | 0 | -             | 0   | 0   | 0 | -            | 0 | 0  | 0 | -          | 0  | 0   | 0 | -   |
| Non-Degree          | 7    | 0   | 3         | 0 | 43% | 1       | 1        | 0 | 29% | 0        | 0   | 0 | 0%  | 0     | 0   | 0 | 0%     | 0  | 0        | 0 | 0%               | 0 | 0         | 0 | 0%            | 2   | 0   | 0 | 29%          | 0 | 0  | 0 | 0%         | 0  | 0   | 0 | 0%  |

## PROFESSIONAL APPLICANTS Public Health,